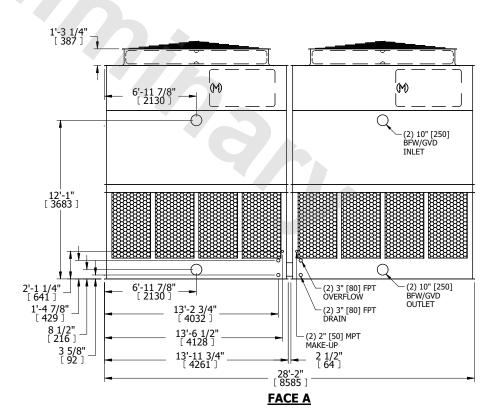

## **FACE C**

FACE B

FACE D

**FACE A** 

SHIPPING WEIGHT 19560 lbs+ [8875] kg+ OPERATING WEIGHT 34220 lbs+ [15525] kg+ HEAVIEST SECTION WEIGHT 6730 lbs+ [3055] kg+ NO. OF SHIPPING SECTIONS 4 DRAWN BY: KDS

## NOTES:

- 1. (M)- FAN MOTOR LOCATION
- 2. HÉAVIEST SECTION IS UPPER SECTION
- 3. MPT DENOTES MALE PIPE THREAD FPT DENOTES FEMALE PIPE THREAD BFW DENOTES BEVELED FOR WELDING GVD DENOTES GROOVED FLG DENOTES FLANGE
- 4. +UNIT WEIGHT DOES NOT INCLUDE ACCESSORIES (SEE ACCESSORY DRAWINGS)
- 5. MAKE-UP WATER PRESSURE 20 psi MIN [137 kPa], 50 psi MAX [344 kPa]
- 6. 3/4" [19MM] DIA. MOUNTING HOLES. REFER TO RECOMMENDED STEEL SUPPORT DRAWING
- 7. DIMENSIONS LISTED AS FOLLOWS: ENGLISH FT-IN [METRIC] [mm]