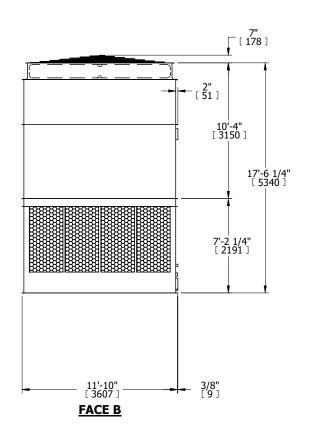

## **FACE C**

FACE B

FACE D

**FACE A** 

SHIPPING WEIGHT 19560 lbs+ [8875] kg+ OPERATING WEIGHT 34220 lbs+ [15525] kg+ HEAVIEST SECTION WEIGHT 6730 lbs+ [3055] kg+ NO. OF SHIPPING SECTIONS 4 DRAWN BY: KDS

## NOTES:

- 1. (M)- FAN MOTOR LOCATION
- 2. HÉAVIEST SECTION IS UPPER SECTION
- 3. MPT DENOTES MALE PIPE THREAD FPT DENOTES FEMALE PIPE THREAD BFW DENOTES BEVELED FOR WELDING GVD DENOTES GROOVED FLG DENOTES FLANGE
- 4. +UNIT WEIGHT DOES NOT INCLUDE ACCESSORIES (SEE ACCESSORY DRAWINGS)
- 5. MAKE-UP WATER PRESSURE 20 psi MIN [137 kPa], 50 psi MAX [344 kPa]
- 6. 3/4" [19MM] DIA. MOUNTING HOLES. REFER TO RECOMMENDED STEEL SUPPORT DRAWING
- 7. DIMENSIONS LISTED AS FOLLOWS: ENGLISH FT-IN [METRIC] [mm]