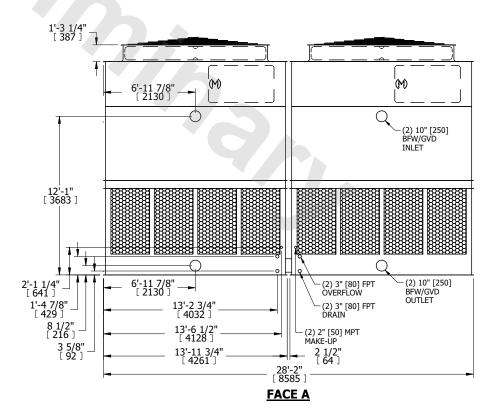

## NOTES:

- 1. (M)- FAN MOTOR LOCATION
- 2. HÉAVIEST SECTION IS UPPER SECTION
- 3. MPT DENOTES MALE PIPE THREAD FPT DENOTES FEMALE PIPE THREAD BFW DENOTES BEVELED FOR WELDING GVD DENOTES GROOVED FLG DENOTES FLANGE
- 4. +UNIT WEIGHT DOES NOT INCLUDE ACCESSORIES (SEE ACCESSORY DRAWINGS)
- 5. MAKE-UP WATER PRESSURE 20 psi MIN [137 kPa], 50 psi MAX [344 kPa]
- 6. 3/4" [19MM] DIA. MOUNTING HOLES. REFER TO RECOMMENDED STEEL SUPPORT DRAWING
- 7. DIMENSIONS LISTED AS FOLLOWS: ENGLISH FT-IN [METRIC] [mm]

## **FACE C**

FACE B

**FACE D** 

FACE A

 
 SHIPPING WEIGHT
 20220 lbs+ [9175] kg+
 OPERATING WEIGHT
 34880 lbs+ [15825] kg+
 HEAVIEST SECTION WEIGHT
 7060 lbs+ [3205] kg+
 NO. OF SHIPPING

NO. OF SHIPPING SECTIONS 4