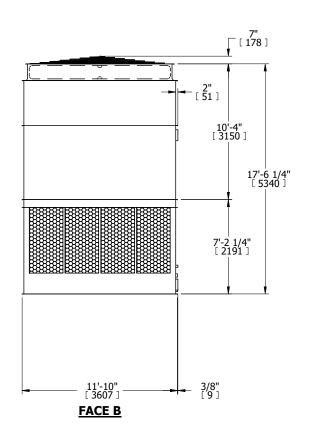

## NOTES:

- 1. (M)- FAN MOTOR LOCATION
- 2. HÉAVIEST SECTION IS UPPER SECTION
- 3. MPT DENOTES MALE PIPE THREAD FPT DENOTES FEMALE PIPE THREAD BFW DENOTES BEVELED FOR WELDING GVD DENOTES GROOVED FLG DENOTES FLANGE
- 4. +UNIT WEIGHT DOES NOT INCLUDE ACCESSORIES (SEE ACCESSORY DRAWINGS)
- 5. MAKE-UP WATER PRESSURE 20 psi MIN [137 kPa], 50 psi MAX [344 kPa]
- 6. 3/4" [19MM] DIA. MOUNTING HOLES. REFER TO RECOMMENDED STEEL SUPPORT DRAWING
- 7. DIMENSIONS LISTED AS FOLLOWS: ENGLISH FT-IN [METRIC] [mm]

## **FACE C**

FACE B

**FACE D** 

FACE A

 
 SHIPPING WEIGHT
 20220 lbs+ [9175] kg+
 OPERATING WEIGHT
 34880 lbs+ [15825] kg+
 HEAVIEST SECTION WEIGHT
 7060 lbs+ [3205] kg+
 NO. OF SHIPPING

NO. OF SHIPPING SECTIONS 4