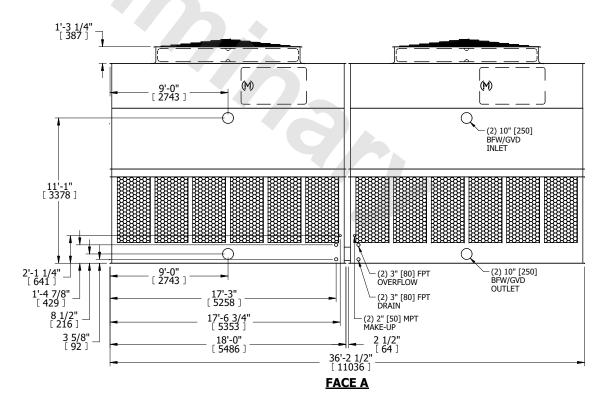

## NOTES:

- 1. (M)- FAN MOTOR LOCATION
- 2. HÉAVIEST SECTION IS UPPER SECTION
- 3. MPT DENOTES MALE PIPE THREAD
  FPT DENOTES FEMALE PIPE THREAD
  BFW DENOTES BEVELED FOR WELDING
  GVD DENOTES GROOVED
  FLG DENOTES FLANGE
- 4. +UNIT WEIGHT DOES NOT INCLUDE ACCESSORIES (SEE ACCESSORY DRAWINGS)
- 5. MAKE-UP WATÈR PRESSURE 20 psi MIN [137 kPa], 50 psi MAX [344 kPa]
- 6. 3/4" [19MM] DIA. MOUNTING HOLES. REFER TO RECOMMENDED STEEL SUPPORT DRAWING
- 7. DIMENSIONS LISTED AS FOLLOWS: ENGLISH FT-IN [METRIC] [mm]

## **FACE C**

**FACE D** 

**FACE A** 

SHIPPING WEIGHT 24100 lbs+ [10935] kg+ OPERATING WEIGHT

42640 lbs+ [19345] kg+

**FACE B** 

**PLAN VIEW** 

HEAVIEST SECTION WEIGHT