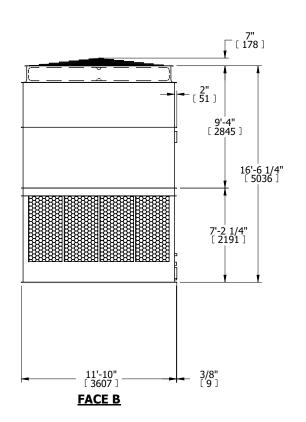

## **FACE C**

**FACE D** 

**FACE A** 

SHIPPING WEIGHT 24100 lbs+ [10935] kg+ OPERATING WEIGHT

42640 lbs+ [19345] kg+

**FACE B** 

**PLAN VIEW** 

HEAVIEST SECTION WEIGHT