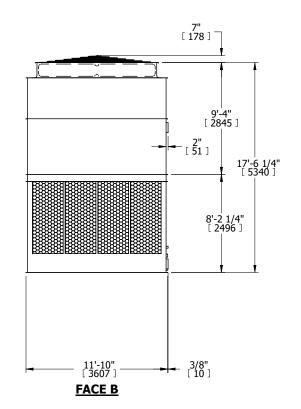

## NOTES:

- 1. (M)- FAN MOTOR LOCATION
- 2. HÉAVIEST SECTION IS UPPER SECTION
- 3. MPT DENOTES MALE PIPE THREAD
  FPT DENOTES FEMALE PIPE THREAD
  BFW DENOTES BEVELED FOR WELDING
  GVD DENOTES GROOVED
  FLG DENOTES FLANGE
- 4. +UNIT WEIGHT DOES NOT INCLUDE ACCESSORIES (SEE ACCESSORY DRAWINGS)
- 5. MAKE-UP WATER PRESSURE 20 psi MIN [137 kPa], 50 psi MAX [344 kPa]
- 6. 3/4" [19MM] DIA. MOUNTING HOLES. REFER TO RECOMMENDED STEEL SUPPORT DRAWING
- 7. DIMENSIONS LISTED AS FOLLOWS: ENGLISH FT-IN [METRIC] [mm]

## **FACE A**

SHIPPING WEIGHT 28320 lbs+ [12850] kg+ OPERATING WEIGHT

50310 lbs+ [22825] kg+

HEAVIEST SECTION WEIGHT

6280 lbs+ [2850] kg+

NO. OF SHIPPING SECTIONS

DRAWN BY: KDS