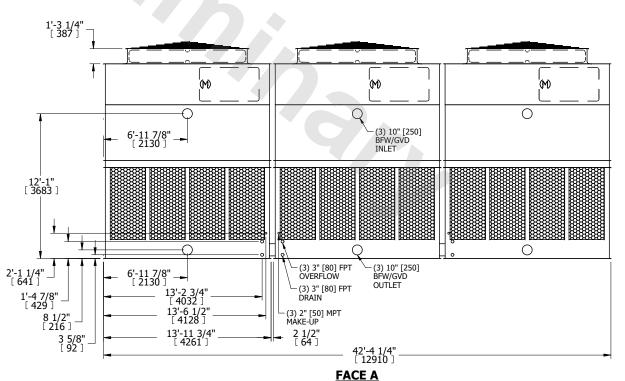

## NOTES:

- 1. (M)- FAN MOTOR LOCATION
- 2. HÉAVIEST SECTION IS UPPER SECTION
- 3. MPT DENOTES MALE PIPE THREAD
  FPT DENOTES FEMALE PIPE THREAD
  BFW DENOTES BEVELED FOR WELDING
  GVD DENOTES GROOVED
  FLG DENOTES FLANGE
- 4. +UNIT WEIGHT DOES NOT INCLUDE ACCESSORIES (SEE ACCESSORY DRAWINGS)
- 5. MAKE-UP WATER PRESSURE 20 psi MIN [137 kPa], 50 psi MAX [344 kPa]
- 6. 3/4" [19MM] DIA. MOUNTING HOLES. REFER TO RECOMMENDED STEEL SUPPORT DRAWING
- 7. DIMENSIONS LISTED AS FOLLOWS: ENGLISH FT-IN [METRIC] [mm]

## **FACE A**

SHIPPING WEIGHT 28320 lbs+ [12850] kg+ OPERATING WEIGHT

50310 lbs+ [22825] kg+

HEAVIEST SECTION WEIGHT

6280 lbs+ [2850] kg+

NO. OF SHIPPING SECTIONS

DRAWN BY: KDS