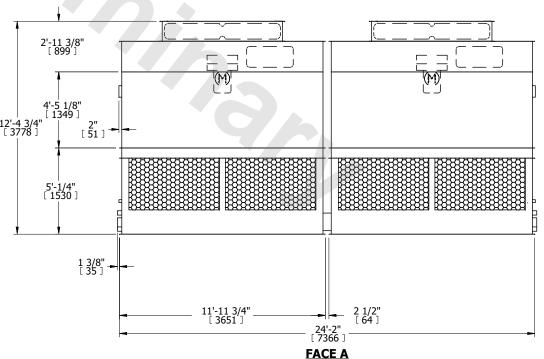

## NOTES:

- 1. (M)- FAN MOTOR LOCATION
- 2. HEAVIEST SECTION IS FAN/CASING SECTION
- 3. MPT DENOTES MALE PIPE THREAD FPT DENOTES FEMALE PIPE THREAD BFW DENOTES BEVELED FOR WELDING GVD DENOTES GROOVED FLG DENOTES FLANGE
- 4. +UNIT WEIGHT DOES NOT INCLUDE ACCESSORIES (SEE ACCESSORY DRAWINGS)
- 5. 3/4" [19MM] DIA. MOUNTING HOLES. REFER TO RECOMMENDED STEEL SUPPORT DRAWING
- 6. DIMENSIONS LISTED AS FOLLOWS: ENGLISH FT-IN [METRIC] [mm]
- 7. MAKE-UP WATER PRESSURE 20 psi MIN [137 kPa], 50 psi MAX [344 kPa]

**FACE A** 