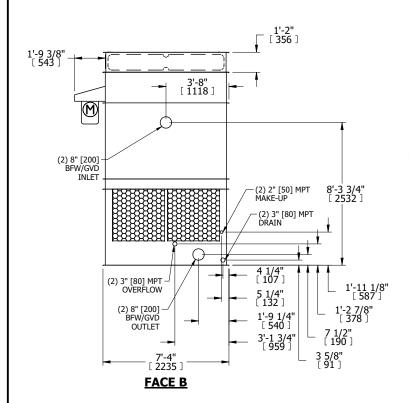

## NOTES:

- 1. (M)- FAN MOTOR LOCATION
- 2. HEAVIEST SECTION IS FAN/CASING SECTION
- 3. MPT DENOTES MALE PIPE THREAD FPT DENOTES FEMALE PIPE THREAD BFW DENOTES BEVELED FOR WELDING GVD DENOTES GROOVED FLG DENOTES FLANGE
- 4. +UNIT WEIGHT DOES NOT INCLUDE ACCESSORIES (SEE ACCESSORY DRAWINGS)
- 5. 3/4" [19MM] DIA. MOUNTING HOLES. REFER TO RECOMMENDED STEEL SUPPORT DRAWING
- 6. DIMENSIONS LISTED AS FOLLOWS: ENGLISH FT-IN [METRIC] [mm]
- 7. MAKE-UP WATER PRESSURE 20 psi MIN [137 kPa], 50 psi MAX [344 kPa]