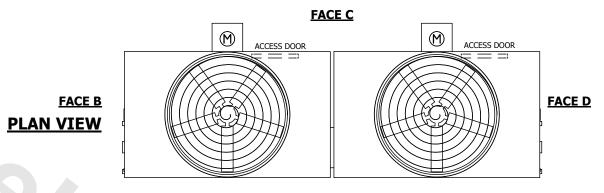

## NOTES:

- 1. (M)- FAN MOTOR LOCATION
- 2. HEAVIEST SECTION IS FAN/CASING SECTION
- 3. MPT DENOTES MALE PIPE THREAD FPT DENOTES FEMALE PIPE THREAD BFW DENOTES BEVELED FOR WELDING GVD DENOTES GROOVED FLG DENOTES FLANGE
- 4. +UNIT WEIGHT DOES NOT INCLUDE ACCESSORIES (SEE ACCESSORY DRAWINGS)
- 5. 3/4" [19MM] DIA. MOUNTING HOLES. REFER TO RECOMMENDED STEEL SUPPORT DRAWING
- 6. DIMENSIONS LISTED AS FOLLOWS: ENGLISH FT-IN [METRIC] [mm]
- 7. MAKE-UP WATER PRESSURE 20 psi MIN [137 kPa], 50 psi MAX [344 kPa]

**FACE A** 