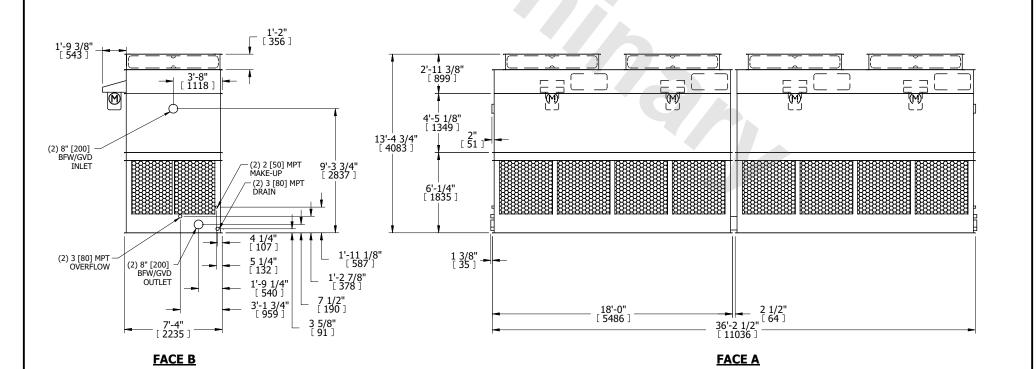

## NOTES:

**SHIPPING** 

WEIGHT

- 1. (M)- FAN MOTOR LOCATION
- 2. HEAVIEST SECTION IS FAN/CASING SECTION
- 3. MPT DENOTES MALE PIPE THREAD FPT DENOTES FEMALE PIPE THREAD BFW DENOTES BEVELED FOR WELDING GVD DENOTES GROOVED FLG DENOTES FLANGE
- 4. +UNIT WEIGHT DOES NOT INCLUDE ACCESSORIES (SEE ACCESSORY DRAWINGS)
- 5. 3/4" [19MM] DIA. MOUNTING HOLES. REFER TO RECOMMENDED STEEL SUPPORT DRAWING
- 6. DIMENSIONS LISTED AS FOLLOWS: ENGLISH FT-IN [METRIC] [mm]
- 7. MAKE-UP WATER PRESSURE 20 psi MIN [137 kPa], 50 psi MAX [344 kPa]

## **FACE C**

FACE B
PLAN VIEW

**OPERATING** 

WEIGHT

22680 lbs+ [10290] kg+

15080 lbs+ [6845] kg+

## **FACE A**

HEAVIEST SECTION

WEIGHT

4800 lbs+ [2180] kg+