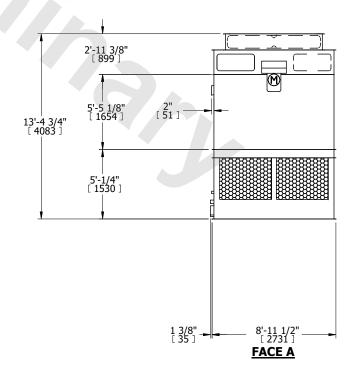

## NOTES:

- 1. (M)- FAN MOTOR LOCATION
- 2. HEAVIEST SECTION IS FAN/CASING SECTION
- 3. MPT DENOTES MALE PIPE THREAD FPT DENOTES FEMALE PIPE THREAD BFW DENOTES BEVELED FOR WELDING GVD DENOTES GROOVED FLG DENOTES FLANGE
- 4. +UNIT WEIGHT DOES NOT INCLUDE ACCESSORIES (SEE ACCESSORY DRAWINGS)
- 5. 3/4" [19MM] DIA. MOUNTING HOLES. REFER TO RECOMMENDED STEEL SUPPORT DRAWING
- 6. DIMENSIONS LISTED AS FOLLOWS: ENGLISH FT-IN [METRIC] [mm]
- 7. MAKE-UP WATER PRESSURE 20 psi MIN [137 kPa], 50 psi MAX [344 kPa]