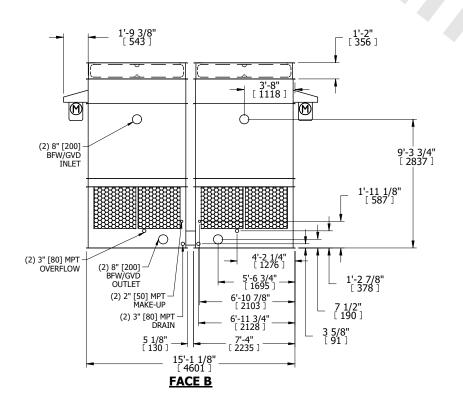

## NOTES:

- 1. (M)- FAN MOTOR LOCATION
- 2. HEAVIEST SECTION IS FAN/CASING SECTION
- 3. MPT DENOTES MALE PIPE THREAD FPT DENOTES FEMALE PIPE THREAD BFW DENOTES BEVELED FOR WELDING GVD DENOTES GROOVED FLG DENOTES FLANGE
- 4. +UNIT WEIGHT DOES NOT INCLUDE ACCESSORIES (SEE ACCESSORY DRAWINGS)
- 5. 3/4" [19MM] DIA. MOUNTING HOLES. REFER TO RECOMMENDED STEEL SUPPORT DRAWING
- 6. DIMENSIONS LISTED AS FOLLOWS: ENGLISH FT-IN [METRIC] [mm]
- 7. MAKE-UP WATER PRESSURE 20 psi MIN [137 kPa], 50 psi MAX [344 kPa]