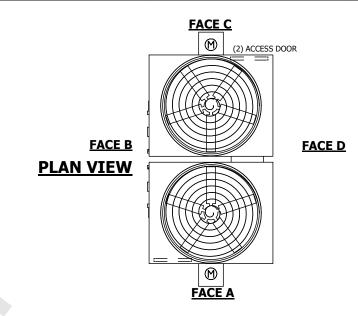

## NOTES:

- 1. (M)- FAN MOTOR LOCATION
- 2. HEAVIEST SECTION IS FAN/CASING SECTION
- 3. MPT DENOTES MALE PIPE THREAD FPT DENOTES FEMALE PIPE THREAD BFW DENOTES BEVELED FOR WELDING GVD DENOTES GROOVED FLG DENOTES FLANGE
- 4. +UNIT WEIGHT DOES NOT INCLUDE ACCESSORIES (SEE ACCESSORY DRAWINGS)
- 5. 3/4" [19MM] DIA. MOUNTING HOLES. REFER TO RECOMMENDED STEEL SUPPORT DRAWING
- 6. DIMENSIONS LISTED AS FOLLOWS: ENGLISH FT-IN [METRIC] [mm]
- 7. MAKE-UP WATER PRESSURE 20 psi MIN [137 kPa], 50 psi MAX [344 kPa]