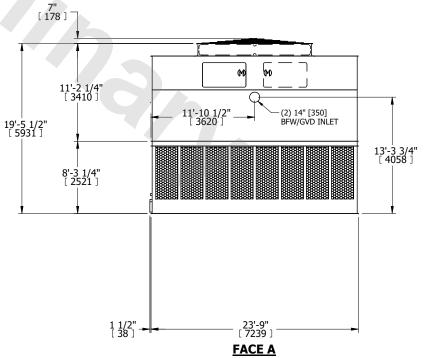

## NOTES:

**SHIPPING** 

WEIGHT

- 1. (M)- FAN MOTOR LOCATION
- 2. HÉAVIEST SECTION IS UPPER SECTION
- 3. MPT DENOTES MALE PIPE THREAD FPT DENOTES FEMALE PIPE THREAD BFW DENOTES BEVELED FOR WELDING GVD DENOTES GROOVED FLG DENOTES FLANGE PE DENOTES PLAIN END
- 4. +UNIT WEIGHT DOES NOT INCLUDE ACCESSORIES (SEE ACCESSORY DRAWINGS)
- 5. MAKE-UP WATER PRESSURE 20 psi MIN [137 kPa], 50 psi MAX [344 kPa]
- 3/4" [19MM] DIA. MOUNTING HOLES.
  REFER TO RECOMMENDED STEEL SUPPORT DRAWING
- 7. DIMENSIONS LISTED AS FOLLOWS: ENGLISH FT-IN [METRIC] [mm]