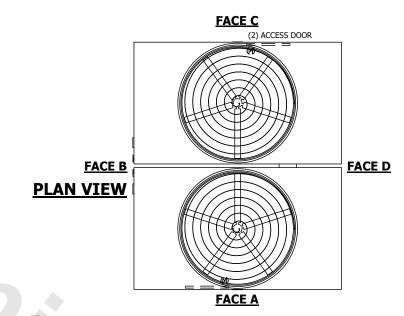

## NOTES:

**SHIPPING** 

WEIGHT

- 1. (M)- FAN MOTOR LOCATION
- 2. HÉAVIEST SECTION IS UPPER SECTION
- 3. MPT DENOTES MALE PIPE THREAD FPT DENOTES FEMALE PIPE THREAD BFW DENOTES BEVELED FOR WELDING GVD DENOTES GROOVED FLG DENOTES FLANGE PE DENOTES PLAIN END
- 4. +UNIT WEIGHT DOES NOT INCLUDE ACCESSORIES (SEE ACCESSORY DRAWINGS)
- 5. MAKE-UP WATER PRESSURE 20 psi MIN [137 kPa], 50 psi MAX [344 kPa]
- 3/4" [19MM] DIA. MOUNTING HOLES.
  REFER TO RECOMMENDED STEEL SUPPORT DRAWING
- 7. DIMENSIONS LISTED AS FOLLOWS: ENGLISH FT-IN [METRIC] [mm]