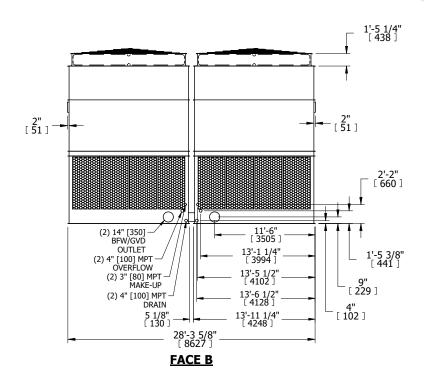

## NOTES:

**SHIPPING** 

WEIGHT

- 1. (M)- FAN MOTOR LOCATION
- 2. HÉAVIEST SECTION IS UPPER SECTION
- 3. MPT DENOTES MALE PIPE THREAD FPT DENOTES FEMALE PIPE THREAD BFW DENOTES BEVELED FOR WELDING GVD DENOTES GROOVED FLG DENOTES FLANGE PE DENOTES PLAIN END
- 4. +UNIT WEIGHT DOES NOT INCLUDE ACCESSORIES (SEE ACCESSORY DRAWINGS)
- 5. MAKE-UP WATER PRESSURE 20 psi MIN [137 kPa], 50 psi MAX [344 kPa]
- 3/4" [19MM] DIA. MOUNTING HOLES.
  REFER TO RECOMMENDED STEEL SUPPORT DRAWING
- 7. DIMENSIONS LISTED AS FOLLOWS: ENGLISH FT-IN [METRIC] [mm]