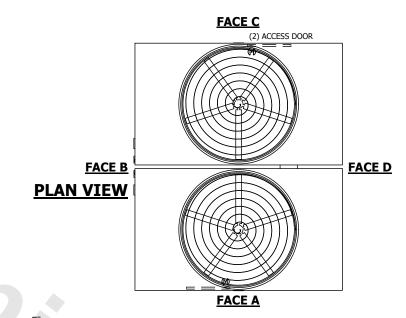

## NOTES:

**SHIPPING** 

WEIGHT

- 1. (M)- FAN MOTOR LOCATION
- 2. HÉAVIEST SECTION IS UPPER SECTION
- 3. MPT DENOTES MALE PIPE THREAD FPT DENOTES FEMALE PIPE THREAD BFW DENOTES BEVELED FOR WELDING GVD DENOTES GROOVED FLG DENOTES FLANGE PE DENOTES PLAIN END
- 4. +UNIT WEIGHT DOES NOT INCLUDE ACCESSORIES (SEE ACCESSORY DRAWINGS)
- 5. MAKE-UP WATER PRESSURE 20 psi MIN [137 kPa], 50 psi MAX [344 kPa]
- 3/4" [19MM] DIA. MOUNTING HOLES.
  REFER TO RECOMMENDED STEEL SUPPORT DRAWING
- 7. DIMENSIONS LISTED AS FOLLOWS: ENGLISH FT-IN [METRIC] [mm]