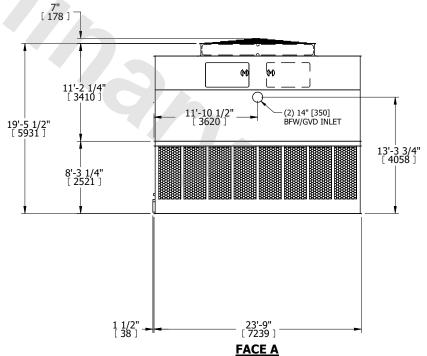

## NOTES:

**SHIPPING** 

WEIGHT

- 1. (M)- FAN MOTOR LOCATION
- 2. HÉAVIEST SECTION IS UPPER SECTION
- 3. MPT DENOTES MALE PIPE THREAD FPT DENOTES FEMALE PIPE THREAD BFW DENOTES BEVELED FOR WELDING GVD DENOTES GROOVED FLG DENOTES FLANGE PE DENOTES PLAIN END
- 4. +UNIT WEIGHT DOES NOT INCLUDE ACCESSORIES (SEE ACCESSORY DRAWINGS)
- 5. MAKE-UP WATER PRESSURE 20 psi MIN [137 kPa], 50 psi MAX [344 kPa]
- 3/4" [19MM] DIA. MOUNTING HOLES.
  REFER TO RECOMMENDED STEEL SUPPORT DRAWING
- 7. DIMENSIONS LISTED AS FOLLOWS: ENGLISH FT-IN [METRIC] [mm]