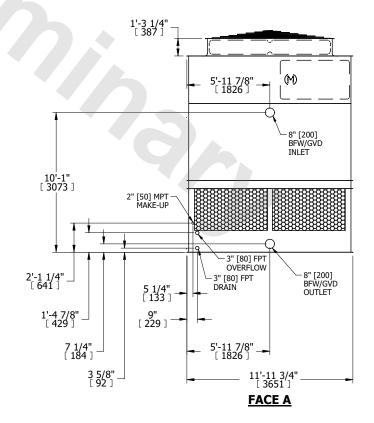

## NOTES:

- 1. (M)- FAN MOTOR LOCATION
- 2. HÉAVIEST SECTION IS UPPER SECTION
- 3. MPT DENOTES MALE PIPE THREAD
  FPT DENOTES FEMALE PIPE THREAD
  BFW DENOTES BEVELED FOR WELDING
  GVD DENOTES GROOVED
  FLG DENOTES FLANGE
- 4. +UNIT WEIGHT DOES NOT INCLUDE ACCESSORIES (SEE ACCESSORY DRAWINGS)
- 5. MAKE-UP WATER PRESSURE 20 psi MIN [137 kPa], 50 psi MAX [344 kPa]
- 6. 3/4" [19MM] DIA. MOUNTING HOLES. REFER TO RECOMENDED STEEL SUPPORT DRAWING.
- 7. DIMENSIONS LISTED AS FOLLOWS: ENGLISH FT-IN

[METRIC] [mm]

FACE B
PLAN VIEW

**FACE C** 

**FACE D** 

**FACE A** 

SHIPPING WEIGHT 7790 lbs+ [3535] kg+ OPERATING WEIGHT 12750 lbs+ [5785] kg+ HEAVIEST SECTION WEIGHT 5370 lbs+ [2440] kg+ NO. OF SHIPPING SECTIONS 2 DRAWN BY: JLG