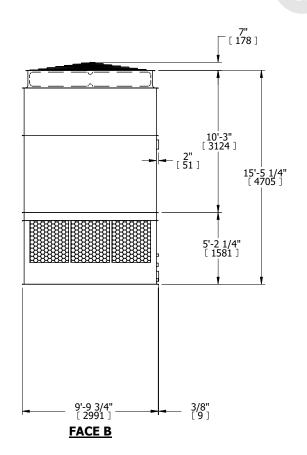

## NOTES:

- 1. (M)- FAN MOTOR LOCATION
- 2. HÉAVIEST SECTION IS UPPER SECTION
- 3. MPT DENOTES MALE PIPE THREAD
  FPT DENOTES FEMALE PIPE THREAD
  BFW DENOTES BEVELED FOR WELDING
  GVD DENOTES GROOVED
  FLG DENOTES FLANGE
- 4. +UNIT WEIGHT DOES NOT INCLUDE ACCESSORIES (SEE ACCESSORY DRAWINGS)
- 5. MAKE-UP WATER PRESSURE 20 psi MIN [137 kPa], 50 psi MAX [344 kPa]
- 6. 3/4" [19MM] DIA. MOUNTING HOLES. REFER TO RECOMENDED STEEL SUPPORT DRAWING.
- 7. DIMENSIONS LISTED AS FOLLOWS: ENGLISH FT-IN

[METRIC] [mm]

FACE B
PLAN VIEW

**FACE C** 

**FACE D** 

**FACE A** 

SHIPPING WEIGHT 7790 lbs+ [3535] kg+ OPERATING WEIGHT 12750 lbs+ [5785] kg+ HEAVIEST SECTION WEIGHT 5370 lbs+ [2440] kg+ NO. OF SHIPPING SECTIONS 2 DRAWN BY: JLG