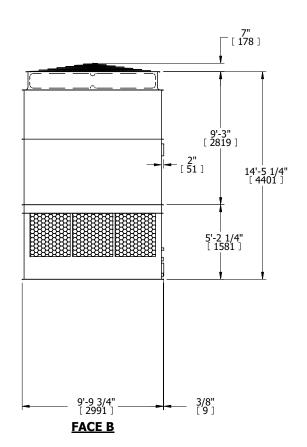

## NOTES:

- 1. (M)- FAN MOTOR LOCATION
- 2. HEAVIEST SECTION IS UPPER SECTION
- 3. MPT DENOTES MALE PIPE THREAD FPT DENOTES FEMALE PIPE THREAD BFW DENOTES BEVELED FOR WELDING GVD DENOTES GROOVED FLG DENOTES FLANGE
- 4. +UNIT WEIGHT DOES NOT INCLUDE ACCESSORIES (SEE ACCESSORY DRAWINGS)
- 5. MAKE-UP WATER PRESSURE 20 psi MIN [137 kPa], 50 psi MAX [344 kPa]
- 6. 3/4" [19MM] DIA. MOUNTING HOLES. REFER TO RECOMENDED STEEL SUPPORT DRAWING.
- 7. DIMENSIONS LISTED AS FOLLOWS: ENGLISH FT-IN [METRIC] [mm]

## **FACE A**

SHIPPING WEIGHT

10000 lbs+ [4540] kg+

OPERATING WEIGHT

17600 lbs+ [7985] kg+

HEAVIEST SECTION WEIGHT

6450 lbs+ [2930] kg+

NO. OF SHIPPING SECTIONS