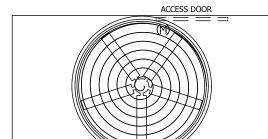

| UNIT    | COOLING TOWER |           |
|---------|---------------|-----------|
| MODEL # | AT 110-3K18   | SCALE NTS |

EVAPCO, INC. Evapeo

DWG. # T3TM1836-DRD-ST REV. SERIAL # DATE 8/7/2025

## NOTES:

- 1. (M)- FAN MOTOR LOCATION
- 2. HEAVIEST SECTION IS UPPER SECTION
- 3. MPT DENOTES MALE PIPE THREAD FPT DENOTES FEMALE PIPE THREAD BFW DENOTES BEVELED FOR WELDING GVD DENOTES GROOVED FLG DENOTES FLANGE
- 4. +UNIT WEIGHT DOES NOT INCLUDE ACCESSORIES (SEE ACCESSORY DRAWINGS)
- 5. MAKE-UP WATER PRESSURE 20 psi MIN [137 kPa], 50 psi MAX [344 kPa]
- 6. 3/4" [19MM] DIA. MOUNTING HOLES. REFER TO RECOMENDED STEEL SUPPORT DRAWING.
- 7. DIMENSIONS LISTED AS FOLLOWS: ENGLISH FT-IN [METRIC] [mm]





**FACE D** 

**FACE B** 

**PLAN VIEW** 

## **FACE A**





SHIPPING WEIGHT

10000 lbs+ [4540] kg+

OPERATING WEIGHT

17600 lbs+ [7985] kg+

HEAVIEST SECTION WEIGHT

6450 lbs+ [2930] kg+

NO. OF SHIPPING SECTIONS

DRAWN BY: JLG