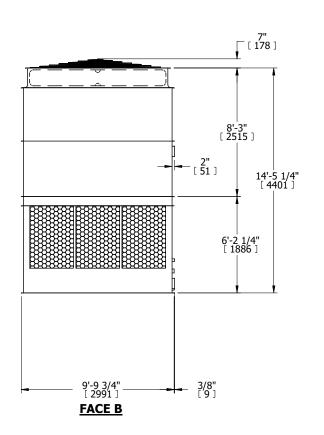

| UNIT    | COOLING TOWER |           |
|---------|---------------|-----------|
| MODEL # | AT 210-2L24   | SCALE NTS |

EVAPCO, INC. Evapeo

**FACE B** 

**PLAN VIEW** 

DWG. # T3TM2424-DRD-ST REV. SERIAL # DATE 9/4/2025

## NOTES:

- 1. (M)- FAN MOTOR LOCATION
- 2. HÉAVIEST SECTION IS UPPER SECTION
- 3. MPT DENOTES MALE PIPE THREAD FPT DENOTES FEMALE PIPE THREAD BFW DENOTES BEVELED FOR WELDING GVD DENOTES GROOVED FLG DENOTES FLANGE
- 4. +UNIT WEIGHT DOES NOT INCLUDE ACCESSORIES (SEE ACCESSORY DRAWINGS)
- 5. MAKE-UP WATER PRESSURE 20 psi MIN [137 kPa], 50 psi MAX [344 kPa]
- 6. 3/4" [19MM] DIA. MOUNTING HOLES. REFER TO RECOMENDED STEEL SUPPORT DRAWING.
- 7. DIMENSIONS LISTED AS FOLLOWS: ENGLISH FT-IN [METRIC] [mm]