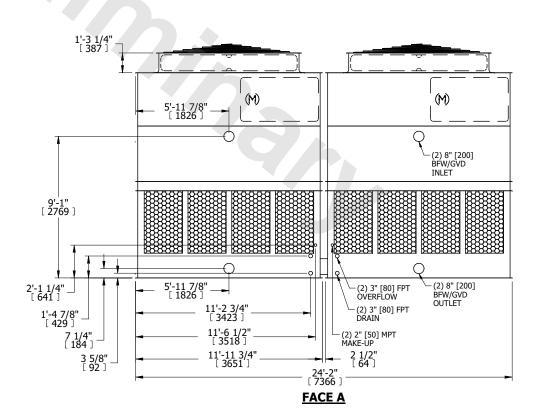

## NOTES:

- 1. (M)- FAN MOTOR LOCATION
- 2. HÉAVIEST SECTION IS UPPER SECTION
- 3. MPT DENOTES MALE PIPE THREAD FPT DENOTES FEMALE PIPE THREAD BFW DENOTES BEVELED FOR WELDING GVD DENOTES GROOVED FLG DENOTES FLANGE
- 4. +UNIT WEIGHT DOES NOT INCLUDE ACCESSORIES (SEE ACCESSORY DRAWINGS)
- 5. MAKE-UP WATER PRESSURE 20 psi MIN [137 kPa], 50 psi MAX [344 kPa]
- 6. 3/4" [19MM] DIA. MOUNTING HOLES. REFER TO RECOMENDED STEEL SUPPORT DRAWING.
- 7. DIMENSIONS LISTED AS FOLLOWS: ENGLISH FT-IN [METRIC] [mm]

FACE D

**FACE A** 

OPERATING WEIGHT

23540 lbs+ [10680] kg+

HEAVIEST SECTION WEIGHT

4370 lbs+ [1985] kg+

NO. OF SHIPPING SECTIONS

DRAWN BY: JLG