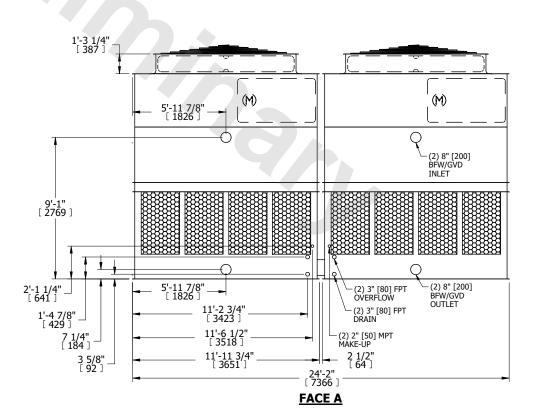

## NOTES:

- 1. (M)- FAN MOTOR LOCATION
- 2. HÉAVIEST SECTION IS UPPER SECTION
- 3. MPT DENOTES MALE PIPE THREAD FPT DENOTES FEMALE PIPE THREAD BFW DENOTES BEVELED FOR WELDING GVD DENOTES GROOVED FLG DENOTES FLANGE
- 4. +UNIT WEIGHT DOES NOT INCLUDE ACCESSORIES (SEE ACCESSORY DRAWINGS)
- 5. MAKE-UP WATER PRESSURE 20 psi MIN [137 kPa], 50 psi MAX [344 kPa]
- 6. 3/4" [19MM] DIA. MOUNTING HOLES. REFER TO RECOMENDED STEEL SUPPORT DRAWING.
- 7. DIMENSIONS LISTED AS FOLLOWS: ENGLISH FT-IN [METRIC] [mm]

**FACE D** 

**FACE A** 

OPERATING WEIGHT

23740 lbs+ [10770] kg+

HEAVIEST SECTION WEIGHT

4470 lbs+ [2030] kg+

NO. OF SHIPPING SECTIONS

DRAWN BY: JLG