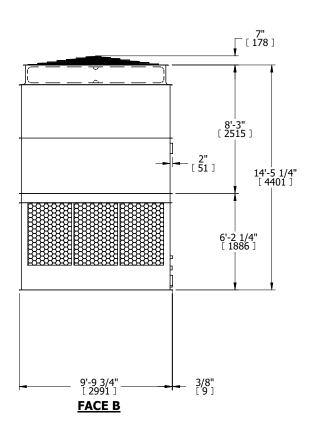

| UNIT COOLING TOWER |             | VER       |
|--------------------|-------------|-----------|
| MODEL #            | AT 210-2M24 | SCALE NTS |

EVAPCO, INC. Evapeo

**FACE B** 

**PLAN VIEW** 

DWG. # T3TM2424-DRD-ST REV. SERIAL # DATE 9/3/2025

## NOTES:

- 1. (M)- FAN MOTOR LOCATION
- 2. HÉAVIEST SECTION IS UPPER SECTION
- 3. MPT DENOTES MALE PIPE THREAD FPT DENOTES FEMALE PIPE THREAD BFW DENOTES BEVELED FOR WELDING GVD DENOTES GROOVED FLG DENOTES FLANGE
- 4. +UNIT WEIGHT DOES NOT INCLUDE ACCESSORIES (SEE ACCESSORY DRAWINGS)
- 5. MAKE-UP WATER PRESSURE 20 psi MIN [137 kPa], 50 psi MAX [344 kPa]
- 6. 3/4" [19MM] DIA. MOUNTING HOLES. REFER TO RECOMENDED STEEL SUPPORT DRAWING.
- 7. DIMENSIONS LISTED AS FOLLOWS: ENGLISH FT-IN [METRIC] [mm]

**FACE D** 

**FACE A** 

OPERATING WEIGHT

23740 lbs+ [10770] kg+

HEAVIEST SECTION WEIGHT

4470 lbs+ [2030] kg+

NO. OF SHIPPING SECTIONS

DRAWN BY: JLG