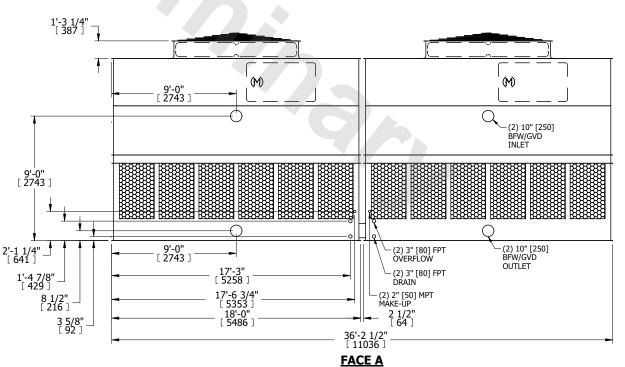

NO. OF SHIPPING SECTIONS

## NOTES:

**SHIPPING** 

WEIGHT

- 1. (M)- FAN MOTOR LOCATION
- 2. HÉAVIEST SECTION IS UPPER SECTION
- 3. MPT DENOTES MALE PIPE THREAD FPT DENOTES FEMALE PIPE THREAD BFW DENOTES BEVELED FOR WELDING GVD DENOTES GROOVED FLG DENOTES FLANGE
- 4. +UNIT WEIGHT DOES NOT INCLUDE ACCESSORIES (SEE ACCESSORY DRAWINGS)
- 5. MAKE-UP WATÈR PRESSURE 20 psi MIN [137 kPa], 50 psi MAX [344 kPa]
- 6. 3/4" [19MM] DIA. MOUNTING HOLES. REFER TO RECOMMENDED STEEL SUPPORT DRAWING
- 7. DIMENSIONS LISTED AS FOLLOWS: ENGLISH FT-IN [METRIC] [mm]

## **FACE C**

18680 lbs+ [8475] kg+

**OPERATING** 

WEIGHT

33880 lbs+ [15370] kg+

5760 lbs+ [2615] kg+

HEAVIEST SECTION

WEIGHT