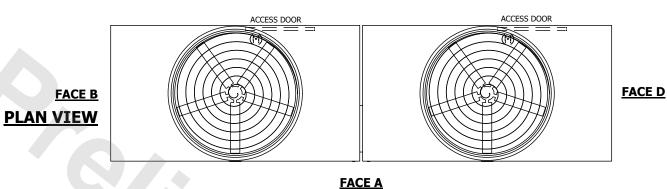

NO. OF SHIPPING SECTIONS

## NOTES:

**SHIPPING** 

WEIGHT

- 1. (M)- FAN MOTOR LOCATION
- 2. HÉAVIEST SECTION IS UPPER SECTION
- 3. MPT DENOTES MALE PIPE THREAD FPT DENOTES FEMALE PIPE THREAD BFW DENOTES BEVELED FOR WELDING GVD DENOTES GROOVED FLG DENOTES FLANGE
- 4. +UNIT WEIGHT DOES NOT INCLUDE ACCESSORIES (SEE ACCESSORY DRAWINGS)
- 5. MAKE-UP WATÈR PRESSURE 20 psi MIN [137 kPa], 50 psi MAX [344 kPa]
- 6. 3/4" [19MM] DIA. MOUNTING HOLES. REFER TO RECOMMENDED STEEL SUPPORT DRAWING
- 7. DIMENSIONS LISTED AS FOLLOWS: ENGLISH FT-IN [METRIC] [mm]

## **FACE C**

18680 lbs+ [8475] kg+

**OPERATING** 

WEIGHT

33880 lbs+ [15370] kg+

5760 lbs+ [2615] kg+

HEAVIEST SECTION

WEIGHT