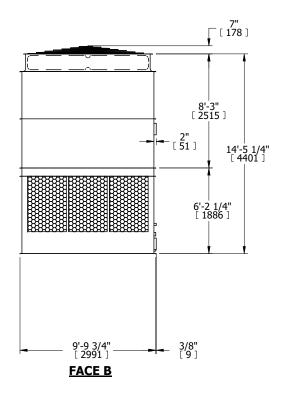

NO. OF SHIPPING SECTIONS

## NOTES:

**SHIPPING** 

WEIGHT

- 1. (M)- FAN MOTOR LOCATION
- 2. HÉAVIEST SECTION IS UPPER SECTION
- 3. MPT DENOTES MALE PIPE THREAD FPT DENOTES FEMALE PIPE THREAD BFW DENOTES BEVELED FOR WELDING GVD DENOTES GROOVED FLG DENOTES FLANGE
- 4. +UNIT WEIGHT DOES NOT INCLUDE ACCESSORIES (SEE ACCESSORY DRAWINGS)
- 5. MAKE-UP WATÈR PRESSURE 20 psi MIN [137 kPa], 50 psi MAX [344 kPa]
- 6. 3/4" [19MM] DIA. MOUNTING HOLES. REFER TO RECOMMENDED STEEL SUPPORT DRAWING
- 7. DIMENSIONS LISTED AS FOLLOWS: ENGLISH FT-IN [METRIC] [mm]

## **FACE C**

18680 lbs+ [8475] kg+

**OPERATING** 

WEIGHT

33880 lbs+ [15370] kg+

5760 lbs+ [2615] kg+

HEAVIEST SECTION

WEIGHT