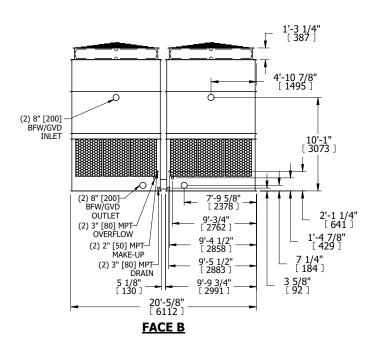

## NOTES:

- 1. (M)- FAN MOTOR LOCATION
- 2. HÉAVIEST SECTION IS UPPER SECTION
- 3. MPT DENOTES MALE PIPE THREAD
  FPT DENOTES FEMALE PIPE THREAD
  BFW DENOTES BEVELED FOR WELDING
  GVD DENOTES GROOVED
  FLG DENOTES FLANGE
- 4. +UNIT WEIGHT DOES NOT INCLUDE ACCESSORIES (SEE ACCESSORY DRAWINGS)
- 5. MAKE-UP WATER PRESSURE 20 psi MIN [137 kPa], 50 psi MAX [344 kPa]
- 6. 3/4" [19MM] DIA. MOUNTING HOLES. REFER TO RECOMMENDED STEEL SUPPORT DRAWING
- 7. DIMENSIONS LISTED AS FOLLOWS: ENGLISH FT-IN [METRIC] [mm]

 
 SHIPPING WEIGHT
 14600 lbs+ [6625] kg+
 OPERATING WEIGHT
 24520 lbs+ [11125] kg+
 HEAVIEST SECTION WEIGHT
 4850 lbs+ [2200] kg+
 NO. OF SHIPPING SECTIONS
 4
 DRAWN BY: KDS