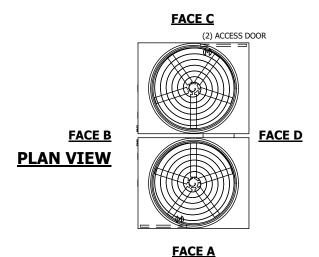

## NOTES:

- 1. (M)- FAN MOTOR LOCATION
- 2. HÉAVIEST SECTION IS UPPER SECTION
- 3. MPT DENOTES MALE PIPE THREAD
  FPT DENOTES FEMALE PIPE THREAD
  BFW DENOTES BEVELED FOR WELDING
  GVD DENOTES GROOVED
  FLG DENOTES FLANGE
- 4. +UNIT WEIGHT DOES NOT INCLUDE ACCESSORIES (SEE ACCESSORY DRAWINGS)
- 5. MAKE-UP WATER PRESSURE 20 psi MIN [137 kPa], 50 psi MAX [344 kPa]
- 6. 3/4" [19MM] DIA. MOUNTING HOLES. REFER TO RECOMMENDED STEEL SUPPORT DRAWING
- 7. DIMENSIONS LISTED AS FOLLOWS: ENGLISH FT-IN [METRIC] [mm]