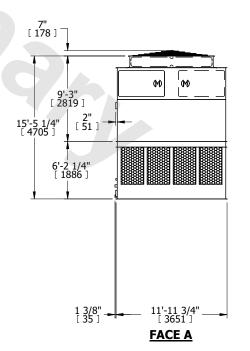

## NOTES:

- 1. (M)- FAN MOTOR LOCATION
- 2. HÉAVIEST SECTION IS UPPER SECTION
- 3. MPT DENOTES MALE PIPE THREAD
  FPT DENOTES FEMALE PIPE THREAD
  BFW DENOTES BEVELED FOR WELDING
  GVD DENOTES GROOVED
  FLG DENOTES FLANGE
- 4. +UNIT WEIGHT DOES NOT INCLUDE ACCESSORIES (SEE ACCESSORY DRAWINGS)
- 5. MAKE-UP WATER PRESSURE 20 psi MIN [137 kPa], 50 psi MAX [344 kPa]
- 6. 3/4" [19MM] DIA. MOUNTING HOLES. REFER TO RECOMMENDED STEEL SUPPORT DRAWING
- 7. DIMENSIONS LISTED AS FOLLOWS: ENGLISH FT-IN [METRIC] [mm]

 
 SHIPPING WEIGHT
 14600 lbs+ [6625] kg+
 OPERATING WEIGHT
 24520 lbs+ [11125] kg+
 HEAVIEST SECTION WEIGHT
 4850 lbs+ [2200] kg+
 NO. OF SHIPPING SECTIONS
 4
 DRAWN BY: KDS