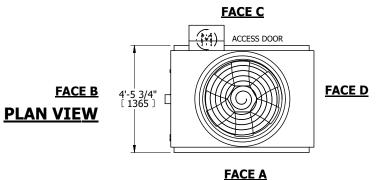

## NOTES:

- 1. (M)- FAN MOTOR LOCATION
- 2. HÉAVIEST SECTION IS UPPER SECTION
- 3. MPT DENOTES MALE PIPE THREAD FPT DENOTES FEMALE PIPE THREAD BFW DENOTES BEVELED FOR WELDING **GVD DENOTES GROOVED** FLG DENOTES FLANGE
- 4. +UNIT WEIGHT DOES NOT INCLUDE ACCESSORIES (SEE ACCESSORY DRAWINGS)
- 5. MAKE-UP WATER PRESSURE
- 20 psi MIN [137 kPa], 50 psi MAX [344 kPa] 6. 3/4" [19MM] DIA. MOUNTING HOLES. REFER TO RECOMENDED STEEL SUPPORT DRAWING.
- 7. DIMENSIONS LISTED AS FOLLOWS: **ENGLISH FT-IN** [METRIC] [mm]