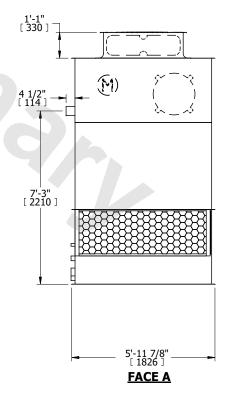

## NOTES:

- 1. (M)- FAN MOTOR LOCATION
- 2. HÉAVIEST SECTION IS UPPER SECTION
- 3. MPT DENOTES MALE PIPE THREAD FPT DENOTES FEMALE PIPE THREAD BFW DENOTES BEVELED FOR WELDING **GVD DENOTES GROOVED** FLG DENOTES FLANGE
- 4. +UNIT WEIGHT DOES NOT INCLUDE ACCESSORIES (SEE ACCESSORY DRAWINGS)
- 5. MAKE-UP WATER PRESSURE
- 20 psi MIN [137 kPa], 50 psi MAX [344 kPa] 6. 3/4" [19MM] DIA. MOUNTING HOLES. REFER TO RECOMENDED STEEL SUPPORT DRAWING.
- 7. DIMENSIONS LISTED AS FOLLOWS: **ENGLISH FT-IN** [METRIC] [mm]