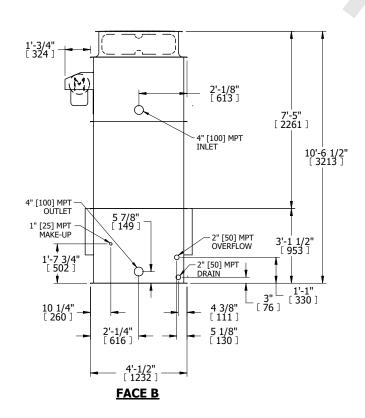

## NOTES:

- 1. (M)- FAN MOTOR LOCATION
- 2. HÉAVIEST SECTION IS UPPER SECTION
- 3. MPT DENOTES MALE PIPE THREAD FPT DENOTES FEMALE PIPE THREAD BFW DENOTES BEVELED FOR WELDING **GVD DENOTES GROOVED** FLG DENOTES FLANGE
- 4. +UNIT WEIGHT DOES NOT INCLUDE ACCESSORIES (SEE ACCESSORY DRAWINGS)
- 5. MAKE-UP WATER PRESSURE
- 20 psi MIN [137 kPa], 50 psi MAX [344 kPa] 6. 3/4" [19MM] DIA. MOUNTING HOLES. REFER TO RECOMENDED STEEL SUPPORT DRAWING.
- 7. DIMENSIONS LISTED AS FOLLOWS: **ENGLISH FT-IN** [METRIC] [mm]