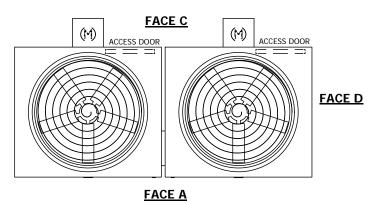

## NOTES:

- 1. (M)- FAN MOTOR LOCATION
- 2. HÉAVIEST SECTION IS UPPER SECTION
- 3. MPT DENOTES MALE PIPE THREAD FPT DENOTES FEMALE PIPE THREAD BFW DENOTES BEVELED FOR WELDING **GVD DENOTES GROOVED** FLG DENOTES FLANGE
- 4. +UNIT WEIGHT DOES NOT INCLUDE ACCESSORIES (SEE ACCESSORY DRAWINGS)
- 5. MAKE-UP WATER PRESSURE 20 psi MIN [137 kPa], 50 psi MAX [344 kPa]
- 6. 3/4" [19MM] DIA. MOUNTING HOLES. REFER TO RECOMENDED STEEL SUPPORT DRAWING.
- 7. DIMENSIONS LISTED AS FOLLOWS: **ENGLISH FT-IN** [METRIC] [mm]