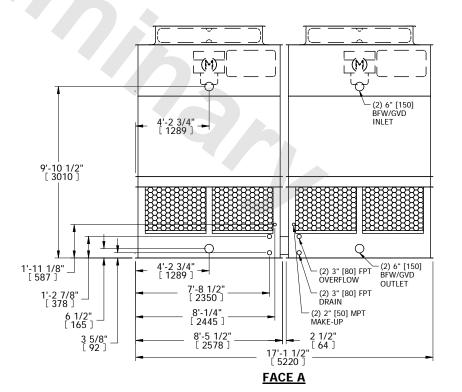

## NOTES:

- 1. (M)- FAN MOTOR LOCATION
- 2. HÉAVIEST SECTION IS UPPER SECTION
- 3. MPT DENOTES MALE PIPE THREAD FPT DENOTES FEMALE PIPE THREAD BFW DENOTES BEVELED FOR WELDING **GVD DENOTES GROOVED** FLG DENOTES FLANGE
- 4. +UNIT WEIGHT DOES NOT INCLUDE ACCESSORIES (SEE ACCESSORY DRAWINGS)
- 5. MAKE-UP WATER PRESSURE 20 psi MIN [137 kPa], 50 psi MAX [344 kPa]
- 6. 3/4" [19MM] DIA. MOUNTING HOLES. REFER TO RECOMENDED STEEL SUPPORT DRAWING.
- 7. DIMENSIONS LISTED AS FOLLOWS: **ENGLISH FT-IN** [METRIC] [mm]