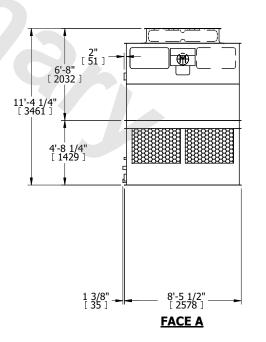

## NOTES:

- 1. (M)- FAN MOTOR LOCATION
- 2. HÉAVIEST SECTION IS UPPER SECTION
- 3. MPT DENOTES MALE PIPE THREAD FPT DENOTES FEMALE PIPE THREAD BFW DENOTES BEVELED FOR WELDING GVD DENOTES GROOVED FLG DENOTES FLANGE
- 4. +UNIT WEIGHT DOES NOT INCLUDE ACCESSORIES (SEE ACCESSORY DRAWINGS)
- 5. MAKE-UP WATER PRESSURE 20 psi MIN [137 kPa], 50 psi MAX [344 kPa]
- 6. 3/4" [19MM] DIA. MOUNTING HOLES. REFER TO RECOMMENDED STEEL SUPPORT DRAWING
- 7. DIMENSIONS LISTED AS FOLLOWS: ENGLISH FT-IN [METRIC] [mm]

SHIPPING WEIGHT 6400 lbs+ [2905] kg+ OPERATING WEIGHT 10480 lbs+ [4755] kg+ HEAVIEST SECTION WEIGHT 2010 lbs+ [915] kg+ NO. OF SHIPPING SECTIONS 4 DRAWN BY: KDS