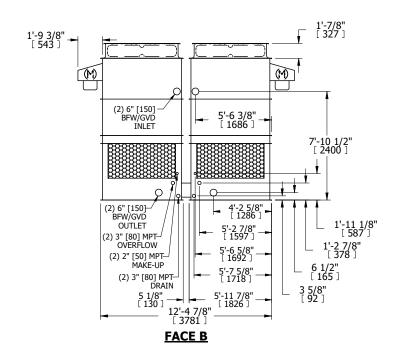

## NOTES:

- 1. (M)- FAN MOTOR LOCATION
- 2. HÉAVIEST SECTION IS UPPER SECTION
- 3. MPT DENOTES MALE PIPE THREAD FPT DENOTES FEMALE PIPE THREAD BFW DENOTES BEVELED FOR WELDING GVD DENOTES GROOVED FLG DENOTES FLANGE
- 4. +UNIT WEIGHT DOES NOT INCLUDE ACCESSORIES (SEE ACCESSORY DRAWINGS)
- 5. MAKE-UP WATER PRESSURE 20 psi MIN [137 kPa], 50 psi MAX [344 kPa]
- 6. 3/4" [19MM] DIA. MOUNTING HOLES. REFER TO RECOMMENDED STEEL SUPPORT DRAWING
- 7. DIMENSIONS LISTED AS FOLLOWS: ENGLISH FT-IN [METRIC] [mm]

SHIPPING WEIGHT 6400 lbs+ [2905] kg+ OPERATING WEIGHT 10480 lbs+ [4755] kg+ HEAVIEST SECTION WEIGHT 2010 lbs+ [915] kg+ NO. OF SHIPPING SECTIONS 4 DRAWN BY: KDS