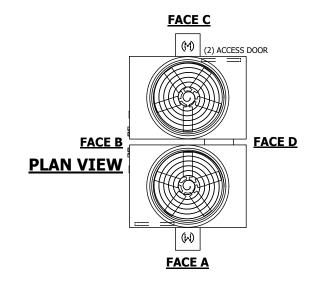

## NOTES:

- 1. (M)- FAN MOTOR LOCATION
- 2. HÉAVIEST SECTION IS UPPER SECTION
- 3. MPT DENOTES MALE PIPE THREAD FPT DENOTES FEMALE PIPE THREAD BFW DENOTES BEVELED FOR WELDING GVD DENOTES GROOVED FLG DENOTES FLANGE
- 4. +UNIT WEIGHT DOES NOT INCLUDE ACCESSORIES (SEE ACCESSORY DRAWINGS)
- 5. MAKE-UP WATER PRESSURE 20 psi MIN [137 kPa], 50 psi MAX [344 kPa]
- 6. 3/4" [19MM] DIA. MOUNTING HOLES. REFER TO RECOMMENDED STEEL SUPPORT DRAWING
- 7. DIMENSIONS LISTED AS FOLLOWS: ENGLISH FT-IN [METRIC] [mm]