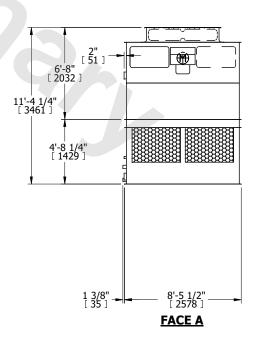

## NOTES:

- 1. (M)- FAN MOTOR LOCATION
- 2. HÉAVIEST SECTION IS UPPER SECTION
- 3. MPT DENOTES MALE PIPE THREAD FPT DENOTES FEMALE PIPE THREAD BFW DENOTES BEVELED FOR WELDING GVD DENOTES GROOVED FLG DENOTES FLANGE
- 4. +UNIT WEIGHT DOES NOT INCLUDE ACCESSORIES (SEE ACCESSORY DRAWINGS)
- 5. MAKE-UP WATER PRESSURE 20 psi MIN [137 kPa], 50 psi MAX [344 kPa]
- 6. 3/4" [19MM] DIA. MOUNTING HOLES.
  REFER TO RECOMMENDED STEEL SUPPORT
  DRAWING
- 7. DIMENSIONS LISTED AS FOLLOWS: ENGLISH FT-IN [METRIC] [mm]