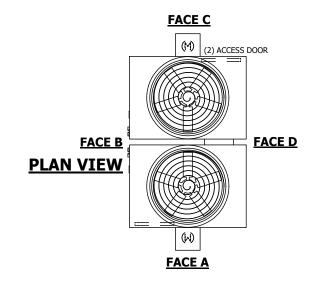

## NOTES:

- 1. (M)- FAN MOTOR LOCATION
- 2. HÉAVIEST SECTION IS UPPER SECTION
- 3. MPT DENOTES MALE PIPE THREAD FPT DENOTES FEMALE PIPE THREAD BFW DENOTES BEVELED FOR WELDING GVD DENOTES GROOVED FLG DENOTES FLANGE
- 4. +UNIT WEIGHT DOES NOT INCLUDE ACCESSORIES (SEE ACCESSORY DRAWINGS)
- 5. MAKE-UP WATER PRESSURE 20 psi MIN [137 kPa], 50 psi MAX [344 kPa]
- 6. 3/4" [19MM] DIA. MOUNTING HOLES.
  REFER TO RECOMMENDED STEEL SUPPORT
  DRAWING
- 7. DIMENSIONS LISTED AS FOLLOWS: ENGLISH FT-IN [METRIC] [mm]