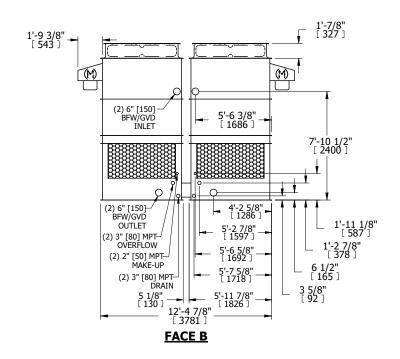

## NOTES:

- 1. (M)- FAN MOTOR LOCATION
- 2. HÉAVIEST SECTION IS UPPER SECTION
- 3. MPT DENOTES MALE PIPE THREAD FPT DENOTES FEMALE PIPE THREAD BFW DENOTES BEVELED FOR WELDING GVD DENOTES GROOVED FLG DENOTES FLANGE
- 4. +UNIT WEIGHT DOES NOT INCLUDE ACCESSORIES (SEE ACCESSORY DRAWINGS)
- 5. MAKE-UP WATER PRESSURE 20 psi MIN [137 kPa], 50 psi MAX [344 kPa]
- 6. 3/4" [19MM] DIA. MOUNTING HOLES.
  REFER TO RECOMMENDED STEEL SUPPORT
  DRAWING
- 7. DIMENSIONS LISTED AS FOLLOWS: ENGLISH FT-IN [METRIC] [mm]

 
 SHIPPING WEIGHT
 6480 lbs+ [2940] kg+
 OPERATING WEIGHT
 10560 lbs+ [4790] kg+
 HEAVIEST SECTION WEIGHT
 2050 lbs+ [930] kg+
 NO. OF SHIPPING SECTIONS
 4
 DRAWN BY: KDS