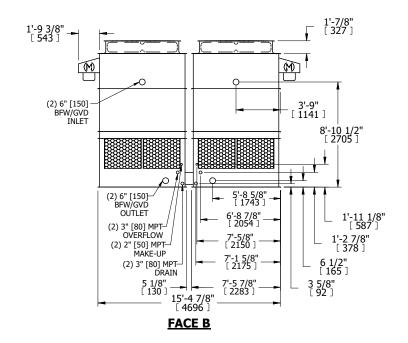

## NOTES:

- 1. (M)- FAN MOTOR LOCATION
- 2. HÉAVIEST SECTION IS UPPER SECTION
- 3. MPT DENOTES MALE PIPE THREAD FPT DENOTES FEMALE PIPE THREAD BFW DENOTES BEVELED FOR WELDING GVD DENOTES GROOVED FLG DENOTES FLANGE
- 4. +UNIT WEIGHT DOES NOT INCLUDE ACCESSORIES (SEE ACCESSORY DRAWINGS)
- 5. MAKE-UP WATER PRESSURE 20 psi MIN [137 kPa], 50 psi MAX [344 kPa]
- 6. 3/4" [19MM] DIA. MOUNTING HOLES. REFER TO RECOMMENDED STEEL SUPPORT DRAWING
- 7. DIMENSIONS LISTED AS FOLLOWS: ENGLISH FT-IN [METRIC] [mm]

SHIPPING WEIGHT 7960 lbs+ [3615] kg+ OPERATING WEIGHT 12800 lbs+ [5810] kg+ HEAVIEST SECTION WEIGHT 2640 lbs+ [1200] kg+ NO. OF SHIPPING SECTIONS 4 DRAWN BY: JLG