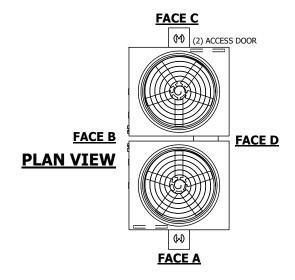

## NOTES:

- 1. (M)- FAN MOTOR LOCATION
- 2. HÉAVIEST SECTION IS UPPER SECTION
- 3. MPT DENOTES MALE PIPE THREAD FPT DENOTES FEMALE PIPE THREAD BFW DENOTES BEVELED FOR WELDING GVD DENOTES GROOVED FLG DENOTES FLANGE
- 4. +UNIT WEIGHT DOES NOT INCLUDE ACCESSORIES (SEE ACCESSORY DRAWINGS)
- 5. MAKE-UP WATER PRESSURE 20 psi MIN [137 kPa], 50 psi MAX [344 kPa]
- 6. 3/4" [19MM] DIA. MOUNTING HOLES. REFER TO RECOMMENDED STEEL SUPPORT DRAWING
- 7. DIMENSIONS LISTED AS FOLLOWS: ENGLISH FT-IN [METRIC] [mm]