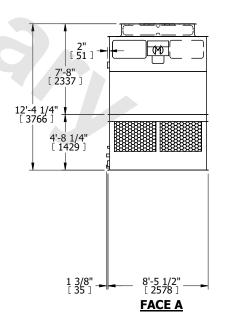

## NOTES:

- 1. (M)- FAN MOTOR LOCATION
- 2. HÉAVIEST SECTION IS UPPER SECTION
- 3. MPT DENOTES MALE PIPE THREAD FPT DENOTES FEMALE PIPE THREAD BFW DENOTES BEVELED FOR WELDING GVD DENOTES GROOVED FLG DENOTES FLANGE
- 4. +UNIT WEIGHT DOES NOT INCLUDE ACCESSORIES (SEE ACCESSORY DRAWINGS)
- 5. MAKE-UP WATER PRESSURE 20 psi MIN [137 kPa], 50 psi MAX [344 kPa]
- 6. 3/4" [19MM] DIA. MOUNTING HOLES. REFER TO RECOMMENDED STEEL SUPPORT DRAWING
- 7. DIMENSIONS LISTED AS FOLLOWS: ENGLISH FT-IN [METRIC] [mm]

SHIPPING WEIGHT 7960 lbs+ [3615] kg+ OPERATING WEIGHT 12800 lbs+ [5810] kg+ HEAVIEST SECTION WEIGHT 2640 lbs+ [1200] kg+ NO. OF SHIPPING SECTIONS 4 DRAWN BY: JLG