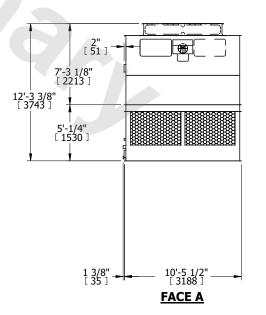

## NOTES:

- 1. (M)- FAN MOTOR LOCATION
- 2. HÉAVIEST SECTION IS UPPER SECTION
- 3. MPT DENOTES MALE PIPE THREAD
  FPT DENOTES FEMALE PIPE THREAD
  BFW DENOTES BEVELED FOR WELDING
  GVD DENOTES GROOVED
  FLG DENOTES FLANGE
- 4. +UNIT WEIGHT DOES NOT INCLUDE ACCESSORIES (SEE ACCESSORY DRAWINGS)
- 5. MAKE-UP WATÈR PRESSURE 20 psi MIN [137 kPa], 50 psi MAX [344 kPa]
- 6. 3/4" [19MM] DIA. MOUNTING HOLES. REFER TO RECOMMENDED STEEL SUPPORT DRAWING
- 7. DIMENSIONS LISTED AS FOLLOWS: ENGLISH FT-IN [METRIC] [mm]