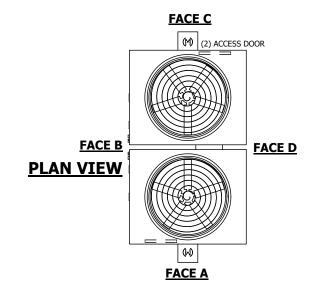

## NOTES:

- 1. (M)- FAN MOTOR LOCATION
- 2. HÉAVIEST SECTION IS UPPER SECTION
- 3. MPT DENOTES MALE PIPE THREAD
  FPT DENOTES FEMALE PIPE THREAD
  BFW DENOTES BEVELED FOR WELDING
  GVD DENOTES GROOVED
  FLG DENOTES FLANGE
- 4. +UNIT WEIGHT DOES NOT INCLUDE ACCESSORIES (SEE ACCESSORY DRAWINGS)
- 5. MAKE-UP WATÈR PRESSURE 20 psi MIN [137 kPa], 50 psi MAX [344 kPa]
- 6. 3/4" [19MM] DIA. MOUNTING HOLES. REFER TO RECOMMENDED STEEL SUPPORT DRAWING
- 7. DIMENSIONS LISTED AS FOLLOWS: ENGLISH FT-IN [METRIC] [mm]