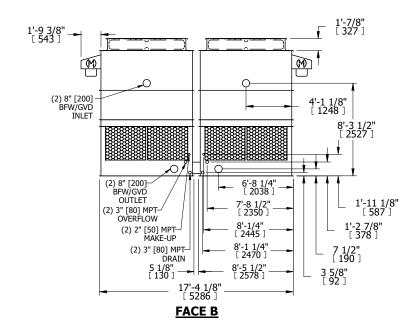

## NOTES:

- 1. (M)- FAN MOTOR LOCATION
- 2. HÉAVIEST SECTION IS UPPER SECTION
- 3. MPT DENOTES MALE PIPE THREAD
  FPT DENOTES FEMALE PIPE THREAD
  BFW DENOTES BEVELED FOR WELDING
  GVD DENOTES GROOVED
  FLG DENOTES FLANGE
- 4. +UNIT WEIGHT DOES NOT INCLUDE ACCESSORIES (SEE ACCESSORY DRAWINGS)
- 5. MAKE-UP WATÈR PRESSURE 20 psi MIN [137 kPa], 50 psi MAX [344 kPa]
- 6. 3/4" [19MM] DIA. MOUNTING HOLES. REFER TO RECOMMENDED STEEL SUPPORT DRAWING
- 7. DIMENSIONS LISTED AS FOLLOWS: ENGLISH FT-IN [METRIC] [mm]