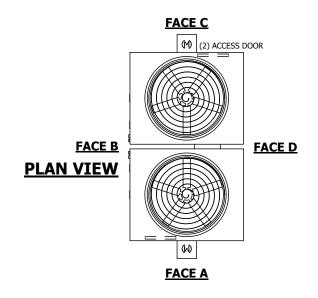

## NOTES:

- 1. (M)- FAN MOTOR LOCATION
- 2. HÉAVIEST SECTION IS UPPER SECTION
- 3. MPT DENOTES MALE PIPE THREAD FPT DENOTES FEMALE PIPE THREAD BFW DENOTES BEVELED FOR WELDING GVD DENOTES GROOVED FLG DENOTES FLANGE
- 4. +UNIT WEIGHT DOES NOT INCLUDE ACCESSORIES (SEE ACCESSORY DRAWINGS)
- 5. MAKE-UP WATER PRESSURE 20 psi MIN [137 kPa], 50 psi MAX [344 kPa]
- 6. 3/4" [19MM] DIA. MOUNTING HOLES. REFER TO RECOMMENDED STEEL SUPPORT DRAWING
- 7. DIMENSIONS LISTED AS FOLLOWS: ENGLISH FT-IN [METRIC] [mm]