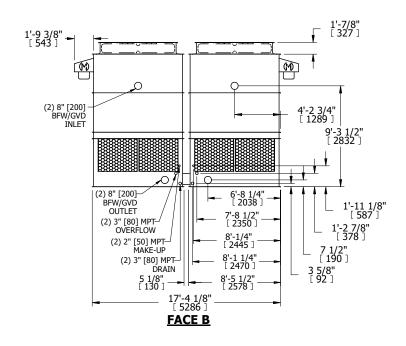

## NOTES:

- 1. (M)- FAN MOTOR LOCATION
- 2. HÉAVIEST SECTION IS UPPER SECTION
- 3. MPT DENOTES MALE PIPE THREAD FPT DENOTES FEMALE PIPE THREAD BFW DENOTES BEVELED FOR WELDING GVD DENOTES GROOVED FLG DENOTES FLANGE
- 4. +UNIT WEIGHT DOES NOT INCLUDE ACCESSORIES (SEE ACCESSORY DRAWINGS)
- 5. MAKE-UP WATER PRESSURE 20 psi MIN [137 kPa], 50 psi MAX [344 kPa]
- 6. 3/4" [19MM] DIA. MOUNTING HOLES. REFER TO RECOMMENDED STEEL SUPPORT DRAWING
- 7. DIMENSIONS LISTED AS FOLLOWS: ENGLISH FT-IN [METRIC] [mm]