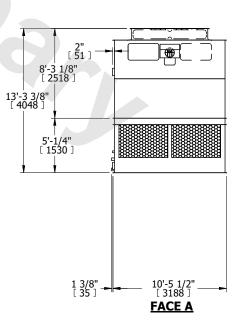

## NOTES:

- 1. (M)- FAN MOTOR LOCATION
- 2. HÉAVIEST SECTION IS UPPER SECTION
- 3. MPT DENOTES MALE PIPE THREAD FPT DENOTES FEMALE PIPE THREAD BFW DENOTES BEVELED FOR WELDING GVD DENOTES GROOVED FLG DENOTES FLANGE
- 4. +UNIT WEIGHT DOES NOT INCLUDE ACCESSORIES (SEE ACCESSORY DRAWINGS)
- 5. MAKE-UP WATER PRESSURE 20 psi MIN [137 kPa], 50 psi MAX [344 kPa]
- 6. 3/4" [19MM] DIA. MOUNTING HOLES. REFER TO RECOMMENDED STEEL SUPPORT DRAWING
- 7. DIMENSIONS LISTED AS FOLLOWS: ENGLISH FT-IN [METRIC] [mm]