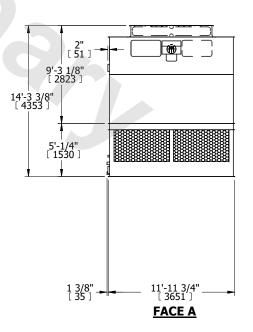

## NOTES:

- 1. (M)- FAN MOTOR LOCATION
- 2. HEAVIEST SECTION IS UPPER SECTION
- 3. MPT DENOTES MALE PIPE THREAD FPT DENOTES FEMALE PIPE THREAD BFW DENOTES BEVELED FOR WELDING **GVD DENOTES GROOVED** FLG DENOTES FLANGE
- 4. +UNIT WEIGHT DOES NOT INCLUDE ACCESSORIES (SEE ACCESSORY DRAWINGS)
- 5. MAKE-UP WATER PRESSURE 20 psi MIN [137 kPa], 50 psi MAX [344 kPa]
- 6. 3/4" [19MM] DIA. MOUNTING HOLES. REFER TO RECOMMENDED STEEL SUPPORT **DRAWING**
- 7. DIMENSIONS LISTED AS FOLLOWS: **ENGLISH FT-IN** [METRIC] [mm]