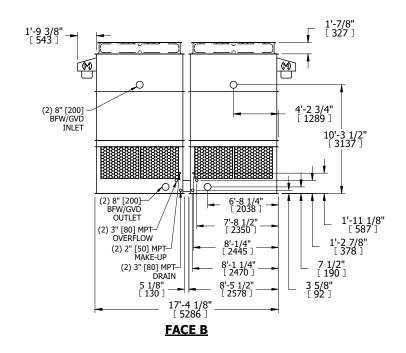

## NOTES:

- 1. (M)- FAN MOTOR LOCATION
- 2. HEAVIEST SECTION IS UPPER SECTION
- 3. MPT DENOTES MALE PIPE THREAD FPT DENOTES FEMALE PIPE THREAD BFW DENOTES BEVELED FOR WELDING **GVD DENOTES GROOVED** FLG DENOTES FLANGE
- 4. +UNIT WEIGHT DOES NOT INCLUDE ACCESSORIES (SEE ACCESSORY DRAWINGS)
- 5. MAKE-UP WATER PRESSURE 20 psi MIN [137 kPa], 50 psi MAX [344 kPa]
- 6. 3/4" [19MM] DIA. MOUNTING HOLES. REFER TO RECOMMENDED STEEL SUPPORT **DRAWING**
- 7. DIMENSIONS LISTED AS FOLLOWS: **ENGLISH FT-IN** [METRIC] [mm]