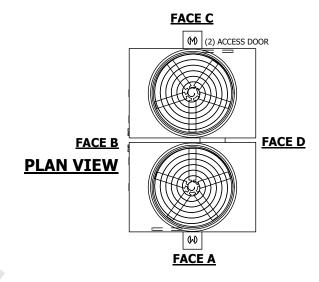

## NOTES:

- 1. (M)- FAN MOTOR LOCATION
- 2. HEAVIEST SECTION IS UPPER SECTION
- 3. MPT DENOTES MALE PIPE THREAD FPT DENOTES FEMALE PIPE THREAD BFW DENOTES BEVELED FOR WELDING **GVD DENOTES GROOVED** FLG DENOTES FLANGE
- 4. +UNIT WEIGHT DOES NOT INCLUDE ACCESSORIES (SEE ACCESSORY DRAWINGS)
- 5. MAKE-UP WATER PRESSURE 20 psi MIN [137 kPa], 50 psi MAX [344 kPa]
- 6. 3/4" [19MM] DIA. MOUNTING HOLES. REFER TO RECOMMENDED STEEL SUPPORT **DRAWING**
- 7. DIMENSIONS LISTED AS FOLLOWS: **ENGLISH FT-IN** [METRIC] [mm]