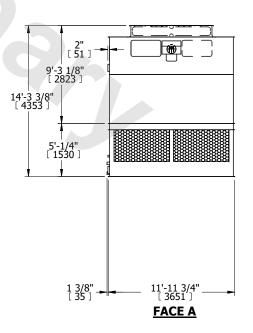

## NOTES:

- 1. (M)- FAN MOTOR LOCATION
- 2. HEAVIEST SECTION IS UPPER SECTION
- 3. MPT DENOTES MALE PIPE THREAD FPT DENOTES FEMALE PIPE THREAD BFW DENOTES BEVELED FOR WELDING **GVD DENOTES GROOVED** FLG DENOTES FLANGE
- 4. +UNIT WEIGHT DOES NOT INCLUDE ACCESSORIES (SEE ACCESSORY DRAWINGS)
- 5. MAKE-UP WATER PRESSURE 20 psi MIN [137 kPa], 50 psi MAX [344 kPa]
- 6. 3/4" [19MM] DIA. MOUNTING HOLES. REFER TO RECOMMENDED STEEL SUPPORT **DRAWING**
- 7. DIMENSIONS LISTED AS FOLLOWS: **ENGLISH FT-IN** [METRIC] [mm]