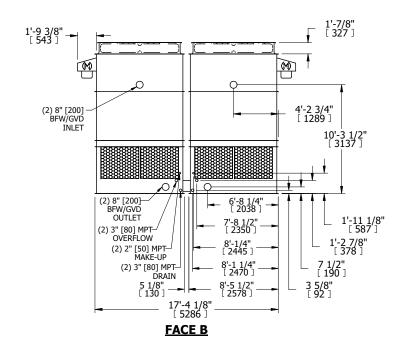

## NOTES:

- 1. (M)- FAN MOTOR LOCATION
- 2. HEAVIEST SECTION IS UPPER SECTION
- 3. MPT DENOTES MALE PIPE THREAD FPT DENOTES FEMALE PIPE THREAD BFW DENOTES BEVELED FOR WELDING **GVD DENOTES GROOVED** FLG DENOTES FLANGE
- 4. +UNIT WEIGHT DOES NOT INCLUDE ACCESSORIES (SEE ACCESSORY DRAWINGS)
- 5. MAKE-UP WATER PRESSURE 20 psi MIN [137 kPa], 50 psi MAX [344 kPa]
- 6. 3/4" [19MM] DIA. MOUNTING HOLES. REFER TO RECOMMENDED STEEL SUPPORT **DRAWING**
- 7. DIMENSIONS LISTED AS FOLLOWS: **ENGLISH FT-IN** [METRIC] [mm]