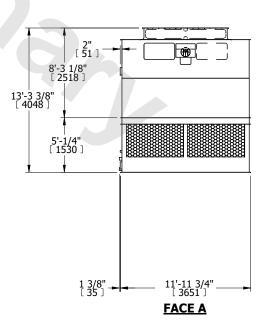

## NOTES:

- 1. (M)- FAN MOTOR LOCATION
- 2. HEAVIEST SECTION IS UPPER SECTION
- 3. MPT DENOTES MALE PIPE THREAD FPT DENOTES FEMALE PIPE THREAD BFW DENOTES BEVELED FOR WELDING **GVD DENOTES GROOVED** FLG DENOTES FLANGE
- 4. +UNIT WEIGHT DOES NOT INCLUDE ACCESSORIES (SEE ACCESSORY DRAWINGS)
- 5. MAKE-UP WATER PRESSURE 20 psi MIN [137 kPa], 50 psi MAX [344 kPa]
- 6. 3/4" [19MM] DIA. MOUNTING HOLES. REFER TO RECOMMENDED STEEL SUPPORT DRAWING
- 7. DIMENSIONS LISTED AS FOLLOWS: **ENGLISH FT-IN** [METRIC] [mm]

DRAWN BY: KDS NO. OF SHIPPING SECTIONS **SHIPPING** OPERATING HEAVIEST SECTION 11620 lbs+ [5275] kg+ 3960 lbs+ [1800] kg+ 19340 lbs+ [8775] kg+ WEIGHT WEIGHT WEIGHT