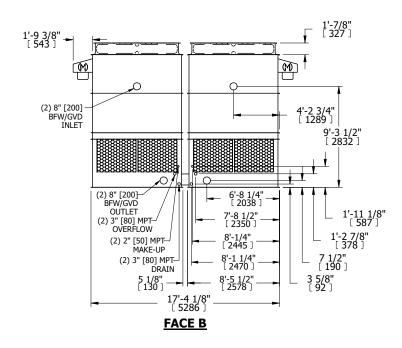

## NOTES:

- 1. (M)- FAN MOTOR LOCATION
- 2. HEAVIEST SECTION IS UPPER SECTION
- 3. MPT DENOTES MALE PIPE THREAD FPT DENOTES FEMALE PIPE THREAD BFW DENOTES BEVELED FOR WELDING **GVD DENOTES GROOVED** FLG DENOTES FLANGE
- 4. +UNIT WEIGHT DOES NOT INCLUDE ACCESSORIES (SEE ACCESSORY DRAWINGS)
- 5. MAKE-UP WATER PRESSURE 20 psi MIN [137 kPa], 50 psi MAX [344 kPa]
- 6. 3/4" [19MM] DIA. MOUNTING HOLES. REFER TO RECOMMENDED STEEL SUPPORT DRAWING
- 7. DIMENSIONS LISTED AS FOLLOWS: **ENGLISH FT-IN** [METRIC] [mm]

DRAWN BY: KDS NO. OF SHIPPING SECTIONS **SHIPPING** OPERATING HEAVIEST SECTION 11620 lbs+ [5275] kg+ 3960 lbs+ [1800] kg+ 19340 lbs+ [8775] kg+ WEIGHT WEIGHT WEIGHT