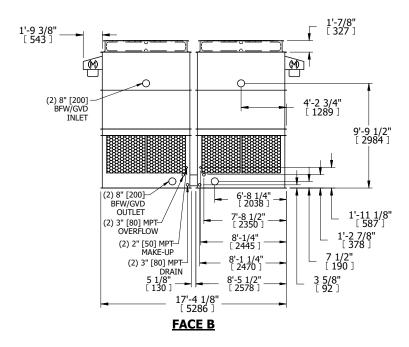

## NOTES:

- 1. (M)- FAN MOTOR LOCATION
- 2. HÉAVIEST SECTION IS UPPER SECTION
- 3. MPT DENOTES MALE PIPE THREAD FPT DENOTES FEMALE PIPE THREAD BFW DENOTES BEVELED FOR WELDING GVD DENOTES GROOVED FLG DENOTES FLANGE
- 4. +UNIT WEIGHT DOES NOT INCLUDE ACCESSORIES (SEE ACCESSORY DRAWINGS)
- 5. MAKE-UP WATER PRESSURE 20 psi MIN [137 kPa], 50 psi MAX [344 kPa]
- 6. 3/4" [19MM] DIA. MOUNTING HOLES. REFER TO RECOMMENDED STEEL SUPPORT DRAWING
- 7. DIMENSIONS LISTED AS FOLLOWS: ENGLISH FT-IN [METRIC] [mm]

 
 SHIPPING WEIGHT
 12680 lbs+ [5755] kg+
 OPERATING WEIGHT
 21700 lbs+ [9845] kg+
 HEAVIEST SECTION WEIGHT
 4200 lbs+ [1910] kg+
 NO. OF SHIPPING SECTIONS WEIGHT
 4
 DRAWN BY: KDS