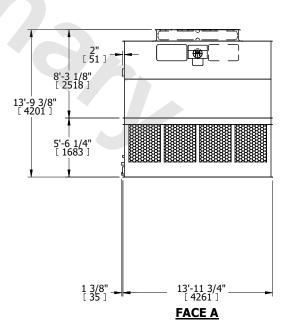

## NOTES:

- 1. (M)- FAN MOTOR LOCATION
- 2. HÉAVIEST SECTION IS UPPER SECTION
- 3. MPT DENOTES MALE PIPE THREAD FPT DENOTES FEMALE PIPE THREAD BFW DENOTES BEVELED FOR WELDING GVD DENOTES GROOVED FLG DENOTES FLANGE
- 4. +UNIT WEIGHT DOES NOT INCLUDE ACCESSORIES (SEE ACCESSORY DRAWINGS)
- 5. MAKE-UP WATER PRESSURE 20 psi MIN [137 kPa], 50 psi MAX [344 kPa]
- 6. 3/4" [19MM] DIA. MOUNTING HOLES. REFER TO RECOMMENDED STEEL SUPPORT DRAWING
- 7. DIMENSIONS LISTED AS FOLLOWS: ENGLISH FT-IN [METRIC] [mm]