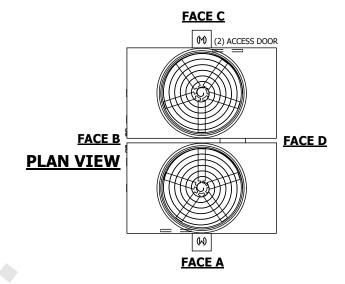

## NOTES:

- 1. (M)- FAN MOTOR LOCATION
- 2. HÉAVIEST SECTION IS UPPER SECTION
- 3. MPT DENOTES MALE PIPE THREAD FPT DENOTES FEMALE PIPE THREAD BFW DENOTES BEVELED FOR WELDING GVD DENOTES GROOVED FLG DENOTES FLANGE
- 4. +UNIT WEIGHT DOES NOT INCLUDE ACCESSORIES (SEE ACCESSORY DRAWINGS)
- 5. MAKE-UP WATER PRESSURE 20 psi MIN [137 kPa], 50 psi MAX [344 kPa]
- 6. 3/4" [19MM] DIA. MOUNTING HOLES. REFER TO RECOMMENDED STEEL SUPPORT DRAWING
- 7. DIMENSIONS LISTED AS FOLLOWS: ENGLISH FT-IN [METRIC] [mm]