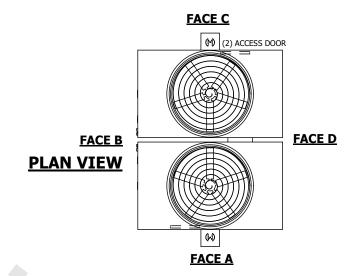

## NOTES:

- 1. (M)- FAN MOTOR LOCATION
- 2. HEAVIEST SECTION IS UPPER SECTION
- 3. MPT DENOTES MALE PIPE THREAD FPT DENOTES FEMALE PIPE THREAD BFW DENOTES BEVELED FOR WELDING GVD DENOTES GROOVED FLG DENOTES FLANGE
- 4. +UNIT WEIGHT DOES NOT INCLUDE ACCESSORIES (SEE ACCESSORY DRAWINGS)
- 5. MAKE-UP WATER PRESSURE 20 psi MIN [137 kPa], 50 psi MAX [344 kPa]
- 6. 3/4" [19MM] DIA. MOUNTING HOLES. REFER TO RECOMMENDED STEEL SUPPORT DRAWING
- 7. DIMENSIONS LISTED AS FOLLOWS: ENGLISH FT-IN [METRIC] [mm]