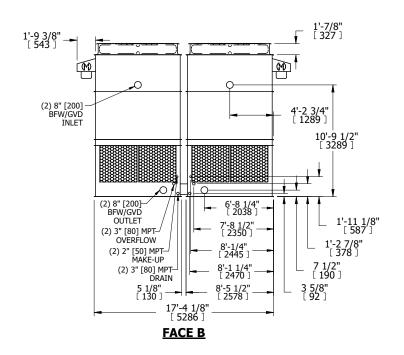

## NOTES:

- 1. (M)- FAN MOTOR LOCATION
- 2. HEAVIEST SECTION IS UPPER SECTION
- 3. MPT DENOTES MALE PIPE THREAD FPT DENOTES FEMALE PIPE THREAD BFW DENOTES BEVELED FOR WELDING GVD DENOTES GROOVED FLG DENOTES FLANGE
- 4. +UNIT WEIGHT DOES NOT INCLUDE ACCESSORIES (SEE ACCESSORY DRAWINGS)
- 5. MAKE-UP WATER PRESSURE 20 psi MIN [137 kPa], 50 psi MAX [344 kPa]
- 6. 3/4" [19MM] DIA. MOUNTING HOLES. REFER TO RECOMMENDED STEEL SUPPORT DRAWING
- 7. DIMENSIONS LISTED AS FOLLOWS: ENGLISH FT-IN [METRIC] [mm]

SHIPPING WEIGHT 13700 lbs+ [6215] kg+ OPERATING WEIGHT 22720 lbs+ [10310] kg+ HEAVIEST SECTION WEIGHT 4710 lbs+ [2140] kg+ NO. OF SHIPPING SECTIONS 4 DRAWN BY: KDS