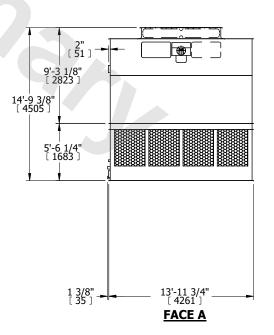

## NOTES:

- 1. (M)- FAN MOTOR LOCATION
- 2. HEAVIEST SECTION IS UPPER SECTION
- 3. MPT DENOTES MALE PIPE THREAD FPT DENOTES FEMALE PIPE THREAD BFW DENOTES BEVELED FOR WELDING GVD DENOTES GROOVED FLG DENOTES FLANGE
- 4. +UNIT WEIGHT DOES NOT INCLUDE ACCESSORIES (SEE ACCESSORY DRAWINGS)
- 5. MAKE-UP WATER PRESSURE 20 psi MIN [137 kPa], 50 psi MAX [344 kPa]
- 6. 3/4" [19MM] DIA. MOUNTING HOLES. REFER TO RECOMMENDED STEEL SUPPORT DRAWING
- 7. DIMENSIONS LISTED AS FOLLOWS: ENGLISH FT-IN [METRIC] [mm]

SHIPPING WEIGHT 13700 lbs+ [6215] kg+ OPERATING WEIGHT 22720 lbs+ [10310] kg+ HEAVIEST SECTION WEIGHT 4710 lbs+ [2140] kg+ NO. OF SHIPPING SECTIONS 4 DRAWN BY: KDS