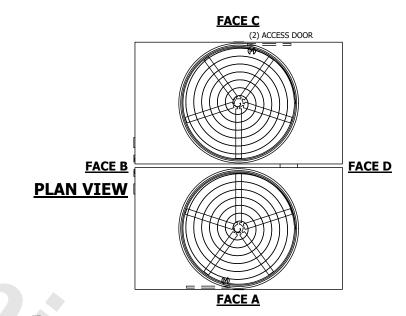

## NOTES:

**SHIPPING** 

WEIGHT

- 1. (M)- FAN MOTOR LOCATION
- 2. HÉAVIEST SECTION IS UPPER SECTION
- 3. MPT DENOTES MALE PIPE THREAD FPT DENOTES FEMALE PIPE THREAD BFW DENOTES BEVELED FOR WELDING GVD DENOTES GROOVED FLG DENOTES FLANGE PE DENOTES PLAIN END
- 4. +UNIT WEIGHT DOES NOT INCLUDE ACCESSORIES (SEE ACCESSORY DRAWINGS)
- 5. MAKE-UP WATER PRESSURE 20 psi MIN [137 kPa], 50 psi MAX [344 kPa]
- 3/4" [19MM] DIA. MOUNTING HOLES.
  REFER TO RECOMMENDED STEEL SUPPORT DRAWING
- 7. DIMENSIONS LISTED AS FOLLOWS: ENGLISH FT-IN [METRIC] [mm]