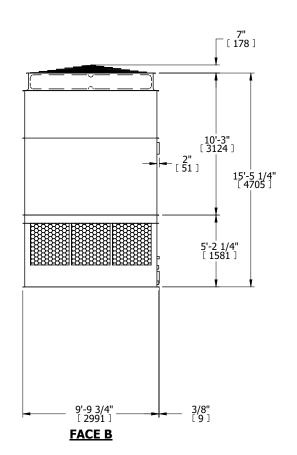

**FACE D** 

## NOTES:

- 1. (M)- FAN MOTOR LOCATION
- 2. HEAVIEST SECTION IS UPPER SECTION
- 3. MPT DENOTES MALE PIPE THREAD FPT DENOTES FEMALE PIPE THREAD BFW DENOTES BEVELED FOR WELDING GVD DENOTES GROOVED FLG DENOTES FLANGE
- 4. +UNIT WEIGHT DOES NOT INCLUDE ACCESSORIES (SEE ACCESSORY DRAWINGS)
- 5. MAKE-UP WATER PRESSURE 20 psi MIN [137 kPa], 50 psi MAX [344 kPa]
- 6. 3/4" [19MM] DIA. MOUNTING HOLES. REFER TO RECOMMENDED STEEL SUPPORT DRAWING
- 7. DIMENSIONS LISTED AS FOLLOWS: ENGLISH FT-IN [METRIC] [mm]

## FACE C

FACE B
PLAN VIEW

FACE A

SHIPPING WEIGHT 10510 lbs+ [4770] kg+ OPERATING WEIGHT 18110 lbs+ [8215] kg+ HEAVIEST SECTION WEIGHT 6960 lbs+ [3160] kg+ NO. OF SHIPPING SECTIONS 2 DRAWN BY: KDS