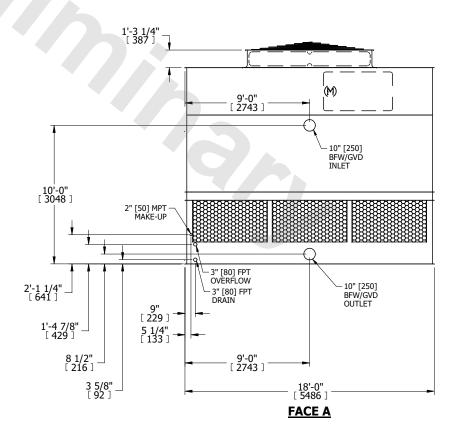

## NOTES:

- 1. (M)- FAN MOTOR LOCATION
- 2. HEAVIEST SECTION IS UPPER SECTION
- 3. MPT DENOTES MALE PIPE THREAD FPT DENOTES FEMALE PIPE THREAD BFW DENOTES BEVELED FOR WELDING GVD DENOTES GROOVED FLG DENOTES FLANGE
- 4. +UNIT WEIGHT DOES NOT INCLUDE ACCESSORIES (SEE ACCESSORY DRAWINGS)
- 5. MAKE-UP WATER PRESSURE 20 psi MIN [137 kPa], 50 psi MAX [344 kPa]
- 6. 3/4" [19MM] DIA. MOUNTING HOLES. REFER TO RECOMMENDED STEEL SUPPORT DRAWING
- 7. DIMENSIONS LISTED AS FOLLOWS: ENGLISH FT-IN [METRIC] [mm]

## FACE C

FACE B
PLAN VIEW

FACE A

SHIPPING WEIGHT 10510 lbs+ [4770] kg+ OPERATING WEIGHT 18110 lbs+ [8215] kg+ HEAVIEST SECTION WEIGHT 6960 lbs+ [3160] kg+ NO. OF SHIPPING SECTIONS 2 DRAWN BY: KDS