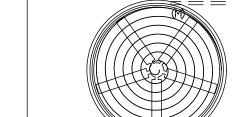

| UNIT    | COOLING TOWER |           |  |
|---------|---------------|-----------|--|
| MODEL # | AT 110-3J18   | SCALE NTS |  |

EVAPCO, INC. Evapeo

**FACE B** 

**PLAN VIEW** 

| OWG. #   | T3TM1836-DRD-ST | REV. | -        |
|----------|-----------------|------|----------|
| SERIAL # |                 | DATE | 8/6/2025 |

## NOTES:

- 1. (M)- FAN MOTOR LOCATION
  2. HEAVIEST SECTION IS UPPER SECTION
- 3. MPT DENOTES MALE PIPE THREAD FPT DENOTES FEMALE PIPE THREAD BFW DENOTES BEVELED FOR WELDING GVD DENOTES GROOVED FLG DENOTES FLANGE
- 4. +UNIT WEIGHT DOES NOT INCLUDE ACCESSORIES (SEE ACCESSORY DRAWINGS)
- 5. MAKE-UP WATER PRESSURE 20 psi MIN [137 kPa], 50 psi MAX [344 kPa]
- 6. 3/4" [19MM] DIA. MOUNTING HOLES. REFER TO RECOMENDED STEEL SUPPORT DRAWING.
- 7. DIMENSIONS LISTED AS FOLLOWS: **ENGLISH FT-IN** [METRIC] [mm]