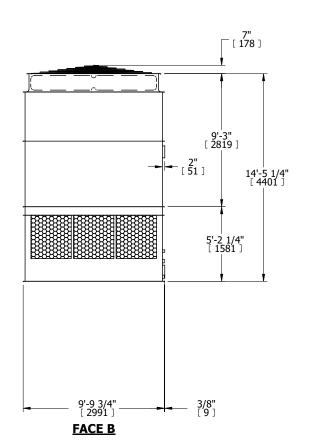

## NOTES:

- 1. (M)- FAN MOTOR LOCATION
  2. HEAVIEST SECTION IS UPPER SECTION
- 3. MPT DENOTES MALE PIPE THREAD FPT DENOTES FEMALE PIPE THREAD BFW DENOTES BEVELED FOR WELDING GVD DENOTES GROOVED FLG DENOTES FLANGE
- 4. +UNIT WEIGHT DOES NOT INCLUDE ACCESSORIES (SEE ACCESSORY DRAWINGS)
- 5. MAKE-UP WATER PRESSURE 20 psi MIN [137 kPa], 50 psi MAX [344 kPa]
- 6. 3/4" [19MM] DIA. MOUNTING HOLES. REFER TO RECOMENDED STEEL SUPPORT DRAWING.
- 7. DIMENSIONS LISTED AS FOLLOWS: **ENGLISH FT-IN** [METRIC] [mm]

## **FACE A**

**SHIPPING** 9950 lbs+ [4515] kg+ WEIGHT

OPERATING WEIGHT

17550 lbs+ [7965] kg+

HEAVIEST SECTION WEIGHT

6400 lbs+ [2905] kg+

NO. OF SHIPPING SECTIONS

DRAWN BY: JLG