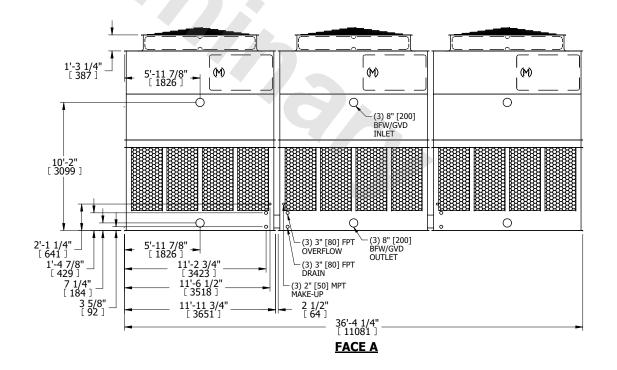

## NOTES:

- 1. (M)- FAN MOTOR LOCATION
- 2. HÉAVIEST SECTION IS UPPER SECTION
- 3. MPT DENOTES MALE PIPE THREAD FPT DENOTES FEMALE PIPE THREAD BFW DENOTES BEVELED FOR WELDING GVD DENOTES GROOVED FLG DENOTES FLANGE
- 4. +UNIT WEIGHT DOES NOT INCLUDE ACCESSORIES (SEE ACCESSORY DRAWINGS)
- 5. MAKE-UP WATER PRESSURE 20 psi MIN [137 kPa], 50 psi MAX [344 kPa]
- 6. 3/4" [19MM] DIA. MOUNTING HOLES. REFER TO RECOMENDED STEEL SUPPORT DRAWING.
- 7. DIMENSIONS LISTED AS FOLLOWS: ENGLISH FT-IN [METRIC] mm

## **FACE A**

OPERATING WEIGHT

41670 lbs+ [18905] kg+

HEAVIEST SECTION WEIGHT

5000 lbs+ [2270] kg+

NO. OF SHIPPING SECTIONS

DRAWN BY: