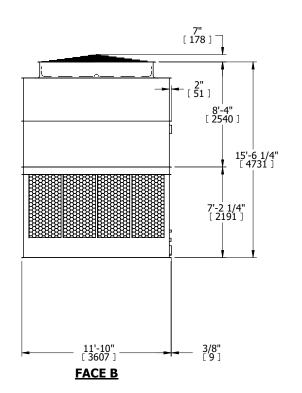

## EVAPCO, INC. EVAPCO

**FACE B** 

**PLAN VIEW** 

| DWG. #   | T3123C24-DRF-ST | REV. | -        |
|----------|-----------------|------|----------|
| SERIAL # |                 | DATE | 9/9/2025 |

## NOTES:

- 1. (M)- FAN MOTOR LOCATION
- 2. HÉAVIEST SECTION IS UPPER SECTION
- 3. MPT DENOTES MALE PIPE THREAD FPT DENOTES FEMALE PIPE THREAD BFW DENOTES BEVELED FOR WELDING GVD DENOTES GROOVED FLG DENOTES FLANGE
- 4. +UNIT WEIGHT DOES NOT INCLUDE ACCESSORIES (SEE ACCESSORY DRAWINGS)
- 5. MAKE-UP WATER PRESSURE 20 psi MIN [137 kPa], 50 psi MAX [344 kPa]
- 6. 3/4" [19MM] DIA. MOUNTING HOLES. REFER TO RECOMENDED STEEL SUPPORT DRAWING.
- 7. DIMENSIONS LISTED AS FOLLOWS: ENGLISH FT-IN [METRIC] mm