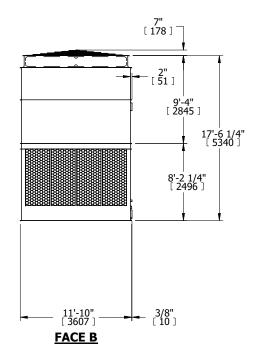

## NOTES:

- 1. (M)- FAN MOTOR LOCATION
- 2. HEAVIEST SECTION IS UPPER SECTION
- 3. MPT DENOTES MALE PIPE THREAD FPT DENOTES FEMALE PIPE THREAD BFW DENOTES BEVELED FOR WELDING GVD DENOTES GROOVED FLG DENOTES FLANGE
- 4. +UNIT WEIGHT DOES NOT INCLUDE ACCESSORIES (SEE ACCESSORY DRAWINGS)
- 5. MAKE-UP WATER PRESSURE 20 psi MIN [137 kPa], 50 psi MAX [344 kPa]
- 6. 3/4" [19MM] DIA. MOUNTING HOLES.
  REFER TO RECOMMENDED STEEL SUPPORT
  DRAWING
- 7. DIMENSIONS LISTED AS FOLLOWS: ENGLISH FT-IN [METRIC] [mm]

## **FACE C**

FACE D

**FACE A** 

SHIPPING WEIGHT 35160 lbs+ [15950] kg+ OPERATING WEIGHT 62970 lbs+ [28565] kg+ HEAVIEST SECTION WEIGHT 7540 lbs+ [3425] kg+ NO. OF SHIPPING SECTIONS 6 DRAWN BY: KDS