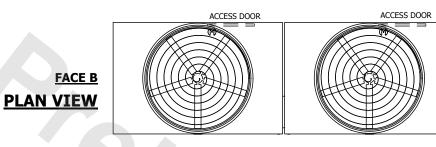

## NOTES:

- 1. (M)- FAN MOTOR LOCATION
- 2. HEAVIEST SECTION IS UPPER SECTION
- 3. MPT DENOTES MALE PIPE THREAD FPT DENOTES FEMALE PIPE THREAD BFW DENOTES BEVELED FOR WELDING GVD DENOTES GROOVED FLG DENOTES FLANGE
- 4. +UNIT WEIGHT DOES NOT INCLUDE ACCESSORIES (SEE ACCESSORY DRAWINGS)
- 5. MAKE-UP WATER PRESSURE 20 psi MIN [137 kPa], 50 psi MAX [344 kPa]
- 6. 3/4" [19MM] DIA. MOUNTING HOLES.
  REFER TO RECOMMENDED STEEL SUPPORT
  DRAWING
- 7. DIMENSIONS LISTED AS FOLLOWS: ENGLISH FT-IN [METRIC] [mm]