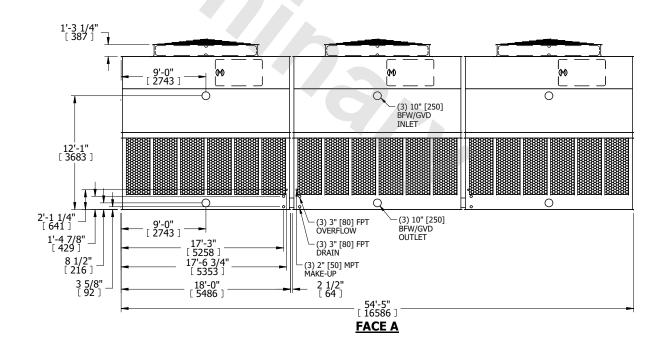

## NOTES:

- 1. (M)- FAN MOTOR LOCATION
- 2. HEAVIEST SECTION IS UPPER SECTION
- 3. MPT DENOTES MALE PIPE THREAD FPT DENOTES FEMALE PIPE THREAD BFW DENOTES BEVELED FOR WELDING GVD DENOTES GROOVED FLG DENOTES FLANGE
- 4. +UNIT WEIGHT DOES NOT INCLUDE ACCESSORIES (SEE ACCESSORY DRAWINGS)
- 5. MAKE-UP WATER PRESSURE 20 psi MIN [137 kPa], 50 psi MAX [344 kPa]
- 6. 3/4" [19MM] DIA. MOUNTING HOLES.
  REFER TO RECOMMENDED STEEL SUPPORT
  DRAWING
- 7. DIMENSIONS LISTED AS FOLLOWS: ENGLISH FT-IN [METRIC] [mm]

## **FACE C**

FACE D

**FACE A** 

SHIPPING WEIGHT 35160 lbs+ [15950] kg+ OPERATING WEIGHT 62970 lbs+ [28565] kg+ HEAVIEST SECTION WEIGHT 7540 lbs+ [3425] kg+ NO. OF SHIPPING SECTIONS 6 DRAWN BY: KDS