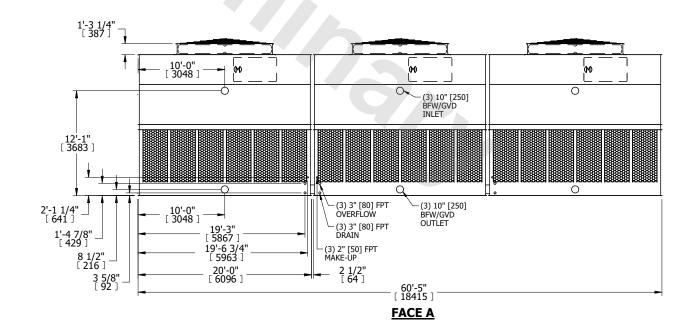

## NOTES:

- 1. (M)- FAN MOTOR LOCATION
- 2. HÉAVIEST SECTION IS UPPER SECTION
- 3. MPT DENOTES MALE PIPE THREAD FPT DENOTES FEMALE PIPE THREAD BFW DENOTES BEVELED FOR WELDING GVD DENOTES GROOVED FLG DENOTES FLANGE
- 4. +UNIT WEIGHT DOES NOT INCLUDE ACCESSORIES (SEE ACCESSORY DRAWINGS)
- 5. MAKE-UP WATER PRESSURE 20 psi MIN [137 kPa], 50 psi MAX [344 kPa]
- 6. 3/4" [19MM] DIA. MOUNTING HOLES. REFER TO RECOMMENDED STEEL SUPPORT DRAWING
- 7. DIMENSIONS LISTED AS FOLLOWS: ENGLISH FT-IN [METRIC] [mm]

**FACE B** 

**PLAN VIEW** 

FACE D

DRAWN BY: KDS

**FACE A** 

SHIPPING WEIGHT 37080 lbs+ [16820] kg+ OPERATING WEIGHT 68280 lbs+ [30975] kg+ HEAVIEST SECTION WEIGHT 7940 lbs+ [3605] kg+ NO. OF SHIPPING SECTIONS 6