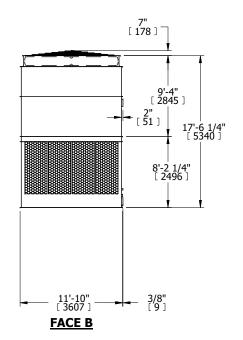

**FACE B** 

**PLAN VIEW** 

FACE D

DRAWN BY: KDS

**FACE A** 

SHIPPING WEIGHT 37080 lbs+ [16820] kg+ OPERATING WEIGHT 68280 lbs+ [30975] kg+ HEAVIEST SECTION WEIGHT 7940 lbs+ [3605] kg+ NO. OF SHIPPING SECTIONS 6