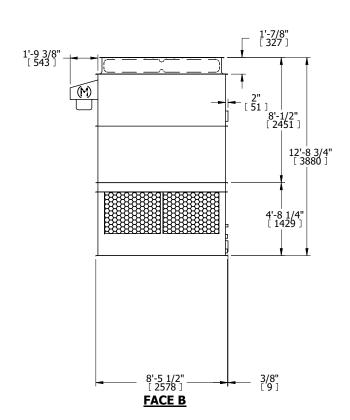

## FACE C

FACE B
PLAN VIEW

FACE D

## **FACE A**

SHIPPING WEIGHT 5580 lbs+ [2535] kg+ OPERATING WEIGHT 9440 lbs+ [4285] kg+ HEAVIEST SECTION WEIGHT 3820 lbs+ [1735] kg+ NO. OF SHIPPING SECTIONS 2 DRAWN BY: JLG