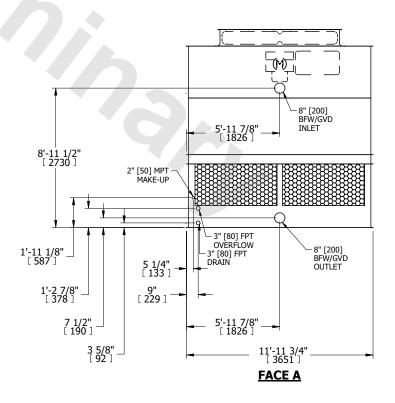

## NOTES:

- 1. (M)- FAN MOTOR LOCATION
- 2. HÉAVIEST SECTION IS UPPER SECTION
- 3. MPT DENOTES MALE PIPE THREAD FPT DENOTES FEMALE PIPE THREAD BFW DENOTES BEVELED FOR WELDING GVD DENOTES GROOVED FLG DENOTES FLANGE
- 4. +UNIT WEIGHT DOES NOT INCLUDE ACCESSORIES (SEE ACCESSORY DRAWINGS)
- 5. 3/4" [19MM] DIA. MOUNTING HOLES. REFER TO
- RECOMENDED STEEL SUPPORT DRAWING. 6. DIMENSIONS LISTED AS FOLLOWS:

## **FACE A**

SHIPPING WEIGHT 5580 lbs+ [2535] kg+ OPERATING WEIGHT 9440 lbs+ [4285] kg+ HEAVIEST SECTION WEIGHT 3820 lbs+ [1735] kg+ NO. OF SHIPPING SECTIONS 2 DRAWN BY: JLG