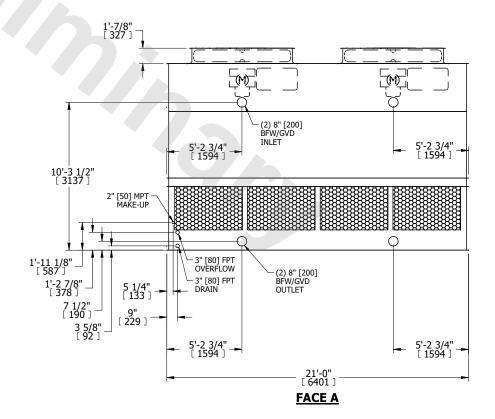

## NOTES:

- 1. (M)- FAN MOTOR LOCATION
- 2. HEAVIEST SECTION IS UPPER SECTION
- 3. MPT DENOTES MALE PIPE THREAD FPT DENOTES FEMALE PIPE THREAD BFW DENOTES BEVELED FOR WELDING GVD DENOTES GROOVED FLG DENOTES FLANGE
- 4. +UNIT WEIGHT DOES NOT INCLUDE ACCESSORIES (SEE ACCESSORY DRAWINGS)
- 5. MAKE-UP WATER PRESSURE 20 psi MIN [137 kPa], 50 psi MAX [344 kPa]
- 6. 3/4" [19MM] DIA. MOUNTING HOLES. REFER TO RECOMENDED STEEL SUPPORT DRAWING.
- 7. DIMENSIONS LISTED AS FOLLOWS: ENGLISH FT-IN [METRIC] [mm]

FACE D

**FACE A** 

SHIPPING WEIGHT 10670 lbs+ [4840] kg+ OPERATING WEIGHT 17610 lbs+ [7990] kg+ HEAVIEST SECTION WEIGHT 7480 lbs+ [3395] kg+ NO. OF SHIPPING SECTIONS 2 DRAWN BY: JLG