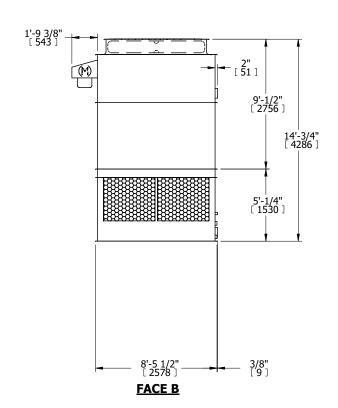

## NOTES:

- 1. (M)- FAN MOTOR LOCATION
- 2. HEAVIEST SECTION IS UPPER SECTION
- 3. MPT DENOTES MALE PIPE THREAD FPT DENOTES FEMALE PIPE THREAD BFW DENOTES BEVELED FOR WELDING GVD DENOTES GROOVED FLG DENOTES FLANGE
- 4. +UNIT WEIGHT DOES NOT INCLUDE ACCESSORIES (SEE ACCESSORY DRAWINGS)
- 5. MAKE-UP WATER PRESSURE 20 psi MIN [137 kPa], 50 psi MAX [344 kPa]
- 6. 3/4" [19MM] DIA. MOUNTING HOLES. REFER TO RECOMENDED STEEL SUPPORT DRAWING.
- 7. DIMENSIONS LISTED AS FOLLOWS: ENGLISH FT-IN [METRIC] [mm]

FACE D

**FACE A** 

SHIPPING WEIGHT 10670 lbs+ [4840] kg+ OPERATING WEIGHT 17610 lbs+ [7990] kg+ HEAVIEST SECTION WEIGHT 7480 lbs+ [3395] kg+ NO. OF SHIPPING SECTIONS 2 DRAWN BY: JLG