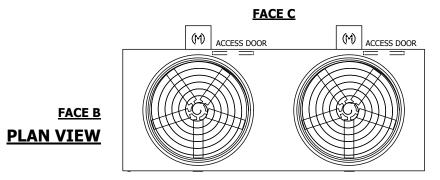

## NOTES:

- 1. (M)- FAN MOTOR LOCATION
- 2. HEAVIEST SECTION IS UPPER SECTION
- 3. MPT DENOTES MALE PIPE THREAD FPT DENOTES FEMALE PIPE THREAD BFW DENOTES BEVELED FOR WELDING GVD DENOTES GROOVED FLG DENOTES FLANGE
- 4. +UNIT WEIGHT DOES NOT INCLUDE ACCESSORIES (SEE ACCESSORY DRAWINGS)
- 5. MAKE-UP WATER PRESSURE 20 psi MIN [137 kPa], 50 psi MAX [344 kPa]
- 6. 3/4" [19MM] DIA. MOUNTING HOLES. REFER TO RECOMENDED STEEL SUPPORT DRAWING.
- 7. DIMENSIONS LISTED AS FOLLOWS: ENGLISH FT-IN [METRIC] [mm]