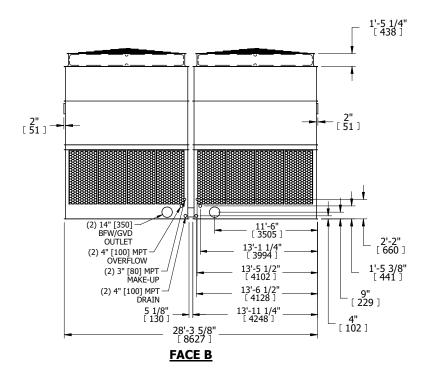

## NOTES:

**SHIPPING** 

WEIGHT

- 1. (M)- FAN MOTOR LOCATION
- 2. HÉAVIEST SECTION IS UPPER SECTION
- 3. MPT DENOTES MALE PIPE THREAD FPT DENOTES FEMALE PIPE THREAD BFW DENOTES BEVELED FOR WELDING GVD DENOTES GROOVED FLG DENOTES FLANGE PE DENOTES PLAIN END
- 4. +UNIT WEIGHT DOES NOT INCLUDE ACCESSORIES (SEE ACCESSORY DRAWINGS)
- 5. MAKE-UP WATER PRESSURE 20 psi MIN [137 kPa], 50 psi MAX [344 kPa]
- 3/4" [19MM] DIA. MOUNTING HOLES. REFER TO RECOMMENDED STEEL SUPPORT DRAWING
- 7. DIMENSIONS LISTED AS FOLLOWS: ENGLISH FT-IN [METRIC] [mm]