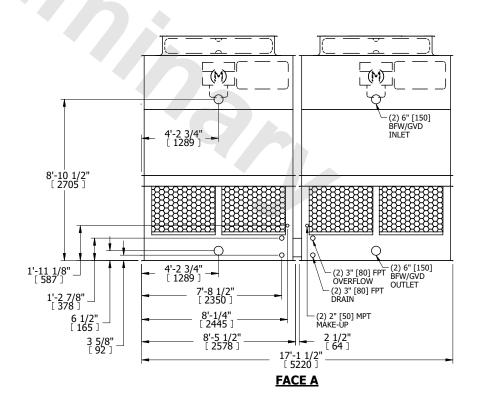

## NOTES:

- 1. (M)- FAN MOTOR LOCATION
- 2. HÉAVIEST SECTION IS UPPER SECTION
- 3. MPT DENOTES MALE PIPE THREAD FPT DENOTES FEMALE PIPE THREAD BFW DENOTES BEVELED FOR WELDING **GVD DENOTES GROOVED** FLG DENOTES FLANGE
- 4. +UNIT WEIGHT DOES NOT INCLUDE ACCESSORIES (SEE ACCESSORY DRAWINGS)
- 5. MAKE-UP WATER PRESSURE 20 psi MIN [137 kPa], 50 psi MAX [344 kPa]
- 6. 3/4" [19MM] DIA. MOUNTING HOLES. REFER TO RECOMENDED STEEL SUPPORT DRAWING.
- 7. DIMENSIONS LISTED AS FOLLOWS: **ENGLISH FT-IN** [METRIC] [mm]

**FACE B PLAN VIEW** 

**FACE A** 

SHIPPING NO. OF SHIPPING SECTIONS **OPERATING** HEAVIEST SECTION 7640 lbs+ [3470] kg+ 2510 lbs+ [1140] kg+ 12480 lbs+ [5665] kg+ WEIGHT WEIGHT WEIGHT