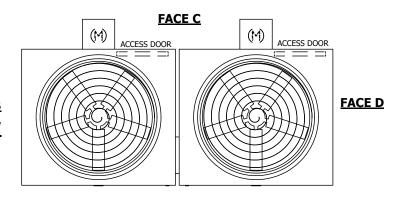

## NOTES:

- 1. (M)- FAN MOTOR LOCATION
- 2. HÉAVIEST SECTION IS UPPER SECTION
- 3. MPT DENOTES MALE PIPE THREAD FPT DENOTES FEMALE PIPE THREAD BFW DENOTES BEVELED FOR WELDING **GVD DENOTES GROOVED** FLG DENOTES FLANGE
- 4. +UNIT WEIGHT DOES NOT INCLUDE ACCESSORIES (SEE ACCESSORY DRAWINGS)
- 5. MAKE-UP WATER PRESSURE 20 psi MIN [137 kPa], 50 psi MAX [344 kPa]
- 6. 3/4" [19MM] DIA. MOUNTING HOLES. REFER TO RECOMENDED STEEL SUPPORT DRAWING.
- 7. DIMENSIONS LISTED AS FOLLOWS: **ENGLISH FT-IN** [METRIC] [mm]