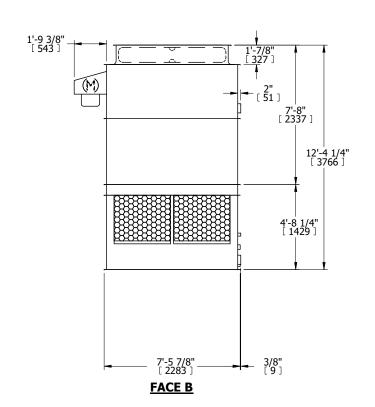

## NOTES:

- 1. (M)- FAN MOTOR LOCATION
- 2. HÉAVIEST SECTION IS UPPER SECTION
- 3. MPT DENOTES MALE PIPE THREAD FPT DENOTES FEMALE PIPE THREAD BFW DENOTES BEVELED FOR WELDING **GVD DENOTES GROOVED** FLG DENOTES FLANGE
- 4. +UNIT WEIGHT DOES NOT INCLUDE ACCESSORIES (SEE ACCESSORY DRAWINGS)
- 5. MAKE-UP WATER PRESSURE 20 psi MIN [137 kPa], 50 psi MAX [344 kPa]
- 6. 3/4" [19MM] DIA. MOUNTING HOLES. REFER TO RECOMENDED STEEL SUPPORT DRAWING.
- 7. DIMENSIONS LISTED AS FOLLOWS: **ENGLISH FT-IN** [METRIC] [mm]

**FACE B PLAN VIEW** 

**FACE A** 

SHIPPING NO. OF SHIPPING SECTIONS **OPERATING** HEAVIEST SECTION 7640 lbs+ [3470] kg+ 2510 lbs+ [1140] kg+ 12480 lbs+ [5665] kg+ WEIGHT WEIGHT WEIGHT