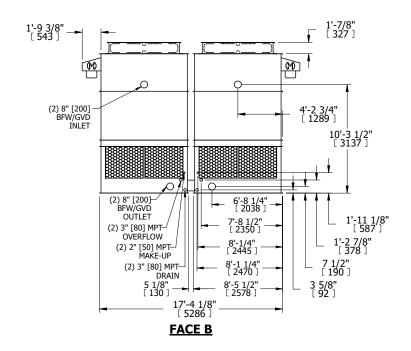

## NOTES:

- 1. (M)- FAN MOTOR LOCATION
- 2. HÉAVIEST SECTION IS UPPER SECTION
- 3. MPT DENOTES MALE PIPE THREAD FPT DENOTES FEMALE PIPE THREAD BFW DENOTES BEVELED FOR WELDING GVD DENOTES GROOVED FLG DENOTES FLANGE
- 4. +UNIT WEIGHT DOES NOT INCLUDE ACCESSORIES (SEE ACCESSORY DRAWINGS)
- 5. MAKE-UP WATER PRESSURE 20 psi MIN [137 kPa], 50 psi MAX [344 kPa]
- 6. 3/4" [19MM] DIA. MOUNTING HOLES. REFER TO RECOMMENDED STEEL SUPPORT DRAWING
- 7. DIMENSIONS LISTED AS FOLLOWS: ENGLISH FT-IN [METRIC] [mm]

 
 SHIPPING WEIGHT
 9720 lbs+ [4410] kg+
 OPERATING WEIGHT
 15400 lbs+ [6990] kg+
 HEAVIEST SECTION WEIGHT
 3320 lbs+ [1510] kg+
 NO. OF SHIPPING SECTIONS