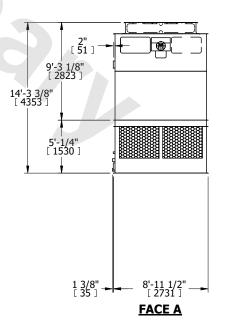

## NOTES:

- 1. (M)- FAN MOTOR LOCATION
- 2. HÉAVIEST SECTION IS UPPER SECTION
- 3. MPT DENOTES MALE PIPE THREAD FPT DENOTES FEMALE PIPE THREAD BFW DENOTES BEVELED FOR WELDING GVD DENOTES GROOVED FLG DENOTES FLANGE
- 4. +UNIT WEIGHT DOES NOT INCLUDE ACCESSORIES (SEE ACCESSORY DRAWINGS)
- 5. MAKE-UP WATER PRESSURE 20 psi MIN [137 kPa], 50 psi MAX [344 kPa]
- 6. 3/4" [19MM] DIA. MOUNTING HOLES. REFER TO RECOMMENDED STEEL SUPPORT DRAWING
- 7. DIMENSIONS LISTED AS FOLLOWS: ENGLISH FT-IN [METRIC] [mm]

 
 SHIPPING WEIGHT
 9720 lbs+ [4410] kg+
 OPERATING WEIGHT
 15400 lbs+ [6990] kg+
 HEAVIEST SECTION WEIGHT
 3320 lbs+ [1510] kg+
 NO. OF SHIPPING SECTIONS