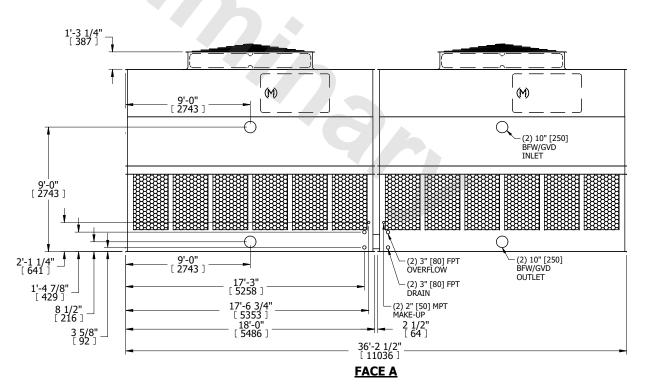

## NOTES:

- 1. (M)- FAN MOTOR LOCATION
- 2. HÉAVIEST SECTION IS UPPER SECTION
- 3. MPT DENOTES MALE PIPE THREAD FPT DENOTES FEMALE PIPE THREAD BFW DENOTES BEVELED FOR WELDING GVD DENOTES GROOVED FLG DENOTES FLANGE
- 4. +UNIT WEIGHT DOES NOT INCLUDE ACCESSORIES (SEE ACCESSORY DRAWINGS)
- 5. MAKE-UP WATÈR PRESSURE 20 psi MIN [137 kPa], 50 psi MAX [344 kPa]
- 6. 3/4" [19MM] DIA. MOUNTING HOLES. REFER TO RECOMMENDED STEEL SUPPORT DRAWING
- 7. DIMENSIONS LISTED AS FOLLOWS: ENGLISH FT-IN [METRIC] [mm]

## FACE C

[ 178 ] [ 178 ] [ 178 ] [ 178 ] [ 178 ] [ 178 ] [ 178 ] [ 178 ] [ 178 ] [ 178 ] [ 178 ] [ 178 ] [ 178 ] [ 178 ] [ 2" ] [ 14'-5 1/4" [ 4401 ] [ 1886 ]

9'-9 3/4" [ 2991 ] FACE B