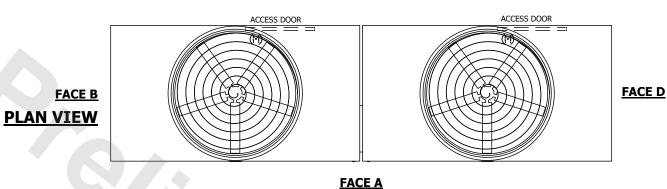

## NOTES:

- 1. (M)- FAN MOTOR LOCATION
- 2. HÉAVIEST SECTION IS UPPER SECTION
- 3. MPT DENOTES MALE PIPE THREAD FPT DENOTES FEMALE PIPE THREAD BFW DENOTES BEVELED FOR WELDING GVD DENOTES GROOVED FLG DENOTES FLANGE
- 4. +UNIT WEIGHT DOES NOT INCLUDE ACCESSORIES (SEE ACCESSORY DRAWINGS)
- 5. MAKE-UP WATÈR PRESSURE 20 psi MIN [137 kPa], 50 psi MAX [344 kPa]
- 6. 3/4" [19MM] DIA. MOUNTING HOLES. REFER TO RECOMMENDED STEEL SUPPORT DRAWING
- 7. DIMENSIONS LISTED AS FOLLOWS: ENGLISH FT-IN [METRIC] [mm]

## FACE C

[ 178 ] [ 178 ] [ 178 ] [ 178 ] [ 178 ] [ 178 ] [ 178 ] [ 178 ] [ 178 ] [ 178 ] [ 178 ] [ 178 ] [ 178 ] [ 178 ] [ 2" ] [ 14'-5 1/4" [ 4401 ] [ 1886 ]

9'-9 3/4" [ 2991 ] FACE B