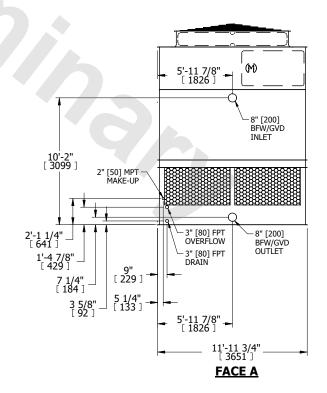

## NOTES:

- 1. (M)- FAN MOTOR LOCATION
- 2. HÉAVIEST SECTION IS UPPER SECTION
- 3. MPT DENOTES MALE PIPE THREAD
  FPT DENOTES FEMALE PIPE THREAD
  BFW DENOTES BEVELED FOR WELDING
  GVD DENOTES GROOVED
  FLG DENOTES FLANGE
- 4. +UNIT WEIGHT DOES NOT INCLUDE ACCESSORIES (SEE ACCESSORY DRAWINGS)
- 5. MAKE-UP WATER PRESSURE
- 20 psi MIN [137 kPa], 50 psi MAX [344 kPa] 6. 3/4" [19MM] DIA. MOUNTING HOLES.
- 3/4" [19MM] DIA. MOUNTING HOLES.
   REFER TO RECOMMENDED STEEL SUPPORT DRAWING
- 7. DIMENSIONS LISTED AS FOLLOWS: ENGLISH FT-IN [METRIC] [mm]

## **FACE C**

**FACE D** 

**FACE A** 

SHIPPING WEIGHT 8530 lbs+ [3870] kg+ OPERATING WEIGHT 14740 lbs+ [6690] kg+ HEAVIEST SECTION WEIGHT 6130 lbs+ [2785] kg+ NO. OF SHIPPING SECTIONS 2 DRAWN BY: KDS