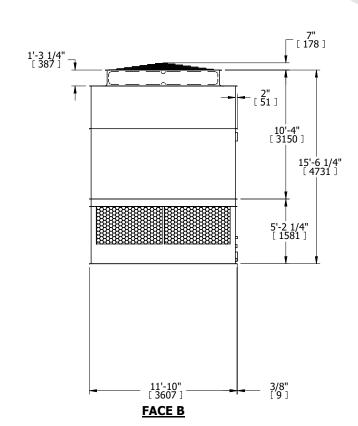

## NOTES:

- 1. (M)- FAN MOTOR LOCATION
- 2. HÉAVIEST SECTION IS UPPER SECTION
- 3. MPT DENOTES MALE PIPE THREAD
  FPT DENOTES FEMALE PIPE THREAD
  BFW DENOTES BEVELED FOR WELDING
  GVD DENOTES GROOVED
  FLG DENOTES FLANGE
- 4. +UNIT WEIGHT DOES NOT INCLUDE ACCESSORIES (SEE ACCESSORY DRAWINGS)
- 5. MAKE-UP WATER PRESSURE
- 20 psi MIN [137 kPa], 50 psi MAX [344 kPa] 6. 3/4" [19MM] DIA. MOUNTING HOLES.
- 3/4" [19MM] DIA. MOUNTING HOLES.
   REFER TO RECOMMENDED STEEL SUPPORT DRAWING
- 7. DIMENSIONS LISTED AS FOLLOWS: ENGLISH FT-IN [METRIC] [mm]

## **FACE C**

**FACE D** 

**FACE A** 

SHIPPING WEIGHT 8530 lbs+ [3870] kg+ OPERATING WEIGHT 14740 lbs+ [6690] kg+ HEAVIEST SECTION WEIGHT 6130 lbs+ [2785] kg+ NO. OF SHIPPING SECTIONS 2 DRAWN BY: KDS