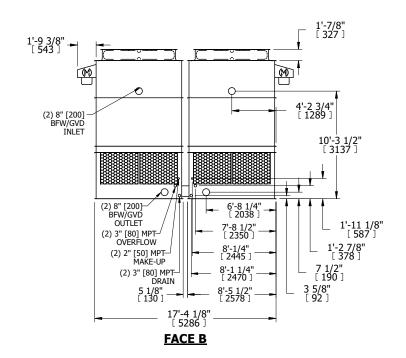

## NOTES:

- 1. (M)- FAN MOTOR LOCATION
- 2. HEAVIEST SECTION IS UPPER SECTION
- 3. MPT DENOTES MALE PIPE THREAD FPT DENOTES FEMALE PIPE THREAD BFW DENOTES BEVELED FOR WELDING GVD DENOTES GROOVED FLG DENOTES FLANGE
- 4. +UNIT WEIGHT DOES NOT INCLUDE ACCESSORIES (SEE ACCESSORY DRAWINGS)
- 5. MAKE-UP WATER PRESSURE 20 psi MIN [137 kPa], 50 psi MAX [344 kPa]
- 6. 3/4" [19MM] DIA. MOUNTING HOLES.
  REFER TO RECOMMENDED STEEL SUPPORT
  DRAWING
- 7. DIMENSIONS LISTED AS FOLLOWS: ENGLISH FT-IN [METRIC] [mm]

 
 SHIPPING WEIGHT
 11280 lbs+ [5120] kg+
 OPERATING WEIGHT
 17880 lbs+ [8115] kg+
 HEAVIEST SECTION WEIGHT
 3920 lbs+ [1780] kg+
 NO. OF SHIPPING SECTIONS WEIGHT
 4
 DRAWN BY: KDS