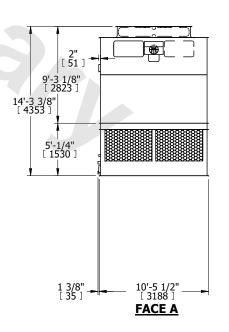

## NOTES:

- 1. (M)- FAN MOTOR LOCATION
- 2. HEAVIEST SECTION IS UPPER SECTION
- 3. MPT DENOTES MALE PIPE THREAD FPT DENOTES FEMALE PIPE THREAD BFW DENOTES BEVELED FOR WELDING GVD DENOTES GROOVED FLG DENOTES FLANGE
- 4. +UNIT WEIGHT DOES NOT INCLUDE ACCESSORIES (SEE ACCESSORY DRAWINGS)
- 5. MAKE-UP WATER PRESSURE 20 psi MIN [137 kPa], 50 psi MAX [344 kPa]
- 6. 3/4" [19MM] DIA. MOUNTING HOLES.
  REFER TO RECOMMENDED STEEL SUPPORT
  DRAWING
- 7. DIMENSIONS LISTED AS FOLLOWS: ENGLISH FT-IN [METRIC] [mm]