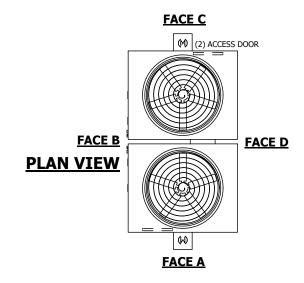

## NOTES:

- 1. (M)- FAN MOTOR LOCATION
- 2. HEAVIEST SECTION IS UPPER SECTION
- 3. MPT DENOTES MALE PIPE THREAD FPT DENOTES FEMALE PIPE THREAD BFW DENOTES BEVELED FOR WELDING GVD DENOTES GROOVED FLG DENOTES FLANGE
- 4. +UNIT WEIGHT DOES NOT INCLUDE ACCESSORIES (SEE ACCESSORY DRAWINGS)
- 5. MAKE-UP WATER PRESSURE 20 psi MIN [137 kPa], 50 psi MAX [344 kPa]
- 6. 3/4" [19MM] DIA. MOUNTING HOLES.
  REFER TO RECOMMENDED STEEL SUPPORT
  DRAWING
- 7. DIMENSIONS LISTED AS FOLLOWS: ENGLISH FT-IN [METRIC] [mm]