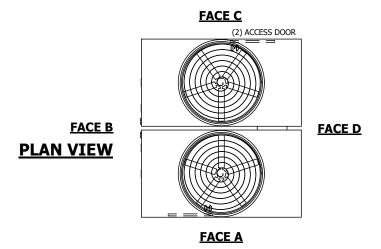

## NOTES:

- 1. (M)- FAN MOTOR LOCATION
- 2. HÉAVIEST SECTION IS UPPER SECTION
- 3. MPT DENOTES MALE PIPE THREAD FPT DENOTES FEMALE PIPE THREAD BFW DENOTES BEVELED FOR WELDING **GVD DENOTES GROOVED** FLG DENOTES FLANGE
- 4. +UNIT WEIGHT DOES NOT INCLUDE ACCESSORIES (SEE ACCESSORY DRAWINGS)
- 5. MAKE-UP WATER PRESSURE 20 psi MIN [137 kPa], 50 psi MAX [344 kPa]
- 6. 3/4" [19MM] DIA. MOUNTING HOLES. REFER TO RECOMMENDED STEEL SUPPORT
- 7. DIMENSIONS LISTED AS FOLLOWS: **ENGLISH FT-IN** [METRIC] [mm]