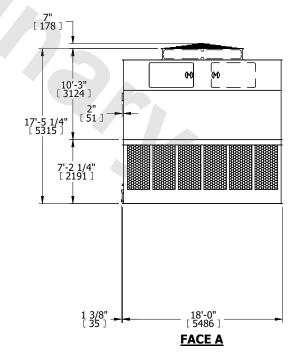

## NOTES:

- 1. (M)- FAN MOTOR LOCATION
- 2. HÉAVIEST SECTION IS UPPER SECTION
- 3. MPT DENOTES MALE PIPE THREAD FPT DENOTES FEMALE PIPE THREAD BFW DENOTES BEVELED FOR WELDING **GVD DENOTES GROOVED** FLG DENOTES FLANGE
- 4. +UNIT WEIGHT DOES NOT INCLUDE ACCESSORIES (SEE ACCESSORY DRAWINGS)
- 5. MAKE-UP WATER PRESSURE 20 psi MIN [137 kPa], 50 psi MAX [344 kPa]
- 6. 3/4" [19MM] DIA. MOUNTING HOLES. REFER TO RECOMMENDED STEEL SUPPORT
- 7. DIMENSIONS LISTED AS FOLLOWS: **ENGLISH FT-IN** [METRIC] [mm]