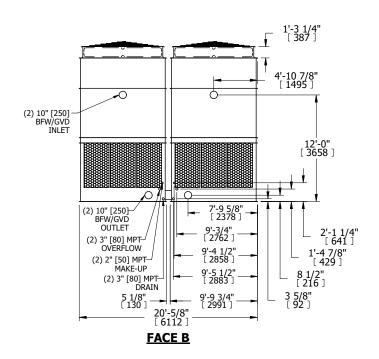

## NOTES:

- 1. (M)- FAN MOTOR LOCATION
- 2. HÉAVIEST SECTION IS UPPER SECTION
- 3. MPT DENOTES MALE PIPE THREAD FPT DENOTES FEMALE PIPE THREAD BFW DENOTES BEVELED FOR WELDING **GVD DENOTES GROOVED** FLG DENOTES FLANGE
- 4. +UNIT WEIGHT DOES NOT INCLUDE ACCESSORIES (SEE ACCESSORY DRAWINGS)
- 5. MAKE-UP WATER PRESSURE 20 psi MIN [137 kPa], 50 psi MAX [344 kPa]
- 6. 3/4" [19MM] DIA. MOUNTING HOLES. REFER TO RECOMMENDED STEEL SUPPORT
- 7. DIMENSIONS LISTED AS FOLLOWS: **ENGLISH FT-IN** [METRIC] [mm]