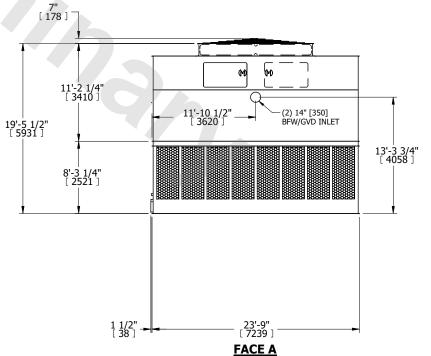

## NOTES:

**SHIPPING** 

WEIGHT

- 1. (M)- FAN MOTOR LOCATION
- 2. HEAVIEST SECTION IS UPPER SECTION
- 3. MPT DENOTES MALE PIPE THREAD FPT DENOTES FEMALE PIPE THREAD BFW DENOTES BEVELED FOR WELDING GVD DENOTES GROOVED FLG DENOTES FLANGE PE DENOTES PLAIN END
- 4. +UNIT WEIGHT DOES NOT INCLUDE ACCESSORIES (SEE ACCESSORY DRAWINGS)
- 5. MAKE-UP WATER PRESSURE 20 psi MIN [137 kPa], 50 psi MAX [344 kPa]
- 3/4" [19MM] DIA. MOUNTING HOLES.
  REFER TO RECOMMENDED STEEL SUPPORT DRAWING
- 7. DIMENSIONS LISTED AS FOLLOWS: ENGLISH FT-IN [METRIC] [mm]