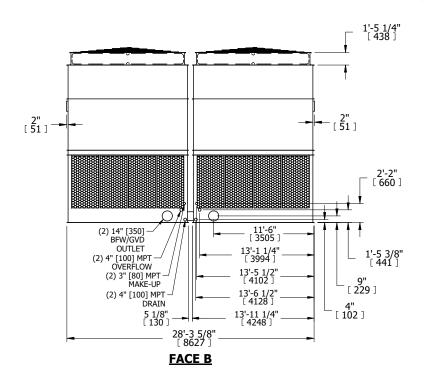

## NOTES:

**SHIPPING** 

WEIGHT

- 1. (M)- FAN MOTOR LOCATION
- 2. HÉAVIEST SECTION IS UPPER SECTION
- 3. MPT DENOTES MALE PIPE THREAD FPT DENOTES FEMALE PIPE THREAD BFW DENOTES BEVELED FOR WELDING GVD DENOTES GROOVED FLG DENOTES FLANGE PE DENOTES PLAIN END
- 4. +UNIT WEIGHT DOES NOT INCLUDE ACCESSORIES (SEE ACCESSORY DRAWINGS)
- 5. MAKE-UP WATER PRESSURE 20 psi MIN [137 kPa], 50 psi MAX [344 kPa]
- 3/4" [19MM] DIA. MOUNTING HOLES.
  REFER TO RECOMMENDED STEEL SUPPORT DRAWING
- 7. DIMENSIONS LISTED AS FOLLOWS: ENGLISH FT-IN [METRIC] [mm]