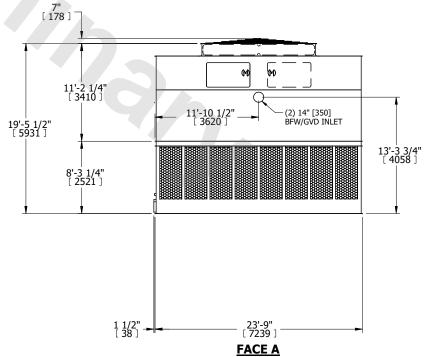

## NOTES:

**SHIPPING** 

WEIGHT

- 1. (M)- FAN MOTOR LOCATION
- 2. HÉAVIEST SECTION IS UPPER SECTION
- 3. MPT DENOTES MALE PIPE THREAD FPT DENOTES FEMALE PIPE THREAD BFW DENOTES BEVELED FOR WELDING GVD DENOTES GROOVED FLG DENOTES FLANGE PE DENOTES PLAIN END
- 4. +UNIT WEIGHT DOES NOT INCLUDE ACCESSORIES (SEE ACCESSORY DRAWINGS)
- 5. MAKE-UP WATER PRESSURE 20 psi MIN [137 kPa], 50 psi MAX [344 kPa]
- 3/4" [19MM] DIA. MOUNTING HOLES.
  REFER TO RECOMMENDED STEEL SUPPORT DRAWING
- 7. DIMENSIONS LISTED AS FOLLOWS: ENGLISH FT-IN [METRIC] [mm]