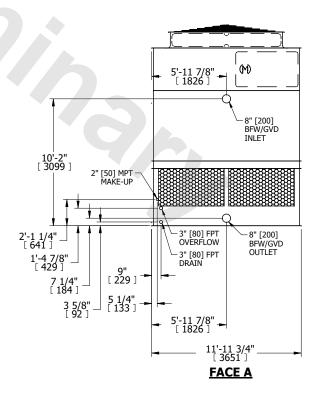

## NOTES:

- 1. (M)- FAN MOTOR LOCATION
- 2. HÉAVIEST SECTION IS UPPER SECTION
- 3. MPT DENOTES MALE PIPE THREAD
  FPT DENOTES FEMALE PIPE THREAD
  BFW DENOTES BEVELED FOR WELDING
  GVD DENOTES GROOVED
  FLG DENOTES FLANGE
- 4. +UNIT WEIGHT DOES NOT INCLUDE ACCESSORIES (SEE ACCESSORY DRAWINGS)
- 5. MAKE-UP WATER PRESSURE
- 20 psi MIN [137 kPa], 50 psi MAX [344 kPa] 6. 3/4" [19MM] DIA. MOUNTING HOLES.
- REFER TO RECOMMENDED STEEL SUPPORT DRAWING
- 7. DIMENSIONS LISTED AS FOLLOWS: ENGLISH FT-IN [METRIC] [mm]

ACCESS DOOR

**FACE D** 

**FACE A** 

SHIPPING WEIGHT 8360 lbs+ [3795] kg+ OPERATING WEIGHT 14570 lbs+ [6610] kg+ HEAVIEST SECTION WEIGHT 5960 lbs+ [2705] kg+ NO. OF SHIPPING SECTIONS 2 DRAWN BY: KDS