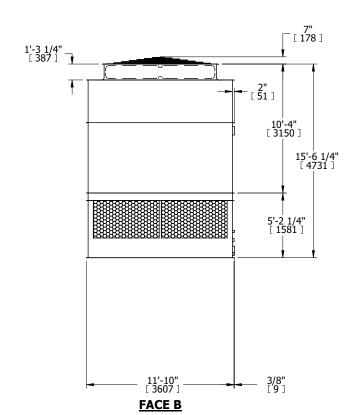

## NOTES:

- 1. (M)- FAN MOTOR LOCATION
- 2. HÉAVIEST SECTION IS UPPER SECTION
- 3. MPT DENOTES MALE PIPE THREAD
  FPT DENOTES FEMALE PIPE THREAD
  BFW DENOTES BEVELED FOR WELDING
  GVD DENOTES GROOVED
  FLG DENOTES FLANGE
- 4. +UNIT WEIGHT DOES NOT INCLUDE ACCESSORIES (SEE ACCESSORY DRAWINGS)
- 5. MAKE-UP WATER PRESSURE
- 20 psi MIN [137 kPa], 50 psi MAX [344 kPa] 6. 3/4" [19MM] DIA. MOUNTING HOLES.
- REFER TO RECOMMENDED STEEL SUPPORT DRAWING
- 7. DIMENSIONS LISTED AS FOLLOWS: ENGLISH FT-IN [METRIC] [mm]

ACCESS DOOR

**FACE D** 

**FACE A** 

SHIPPING WEIGHT 8360 lbs+ [3795] kg+ OPERATING WEIGHT 14570 lbs+ [6610] kg+ HEAVIEST SECTION WEIGHT 5960 lbs+ [2705] kg+ NO. OF SHIPPING SECTIONS 2 DRAWN BY: KDS