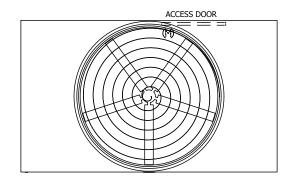

## **FACE C**

**FACE B PLAN VIEW** 

**FACE D** 

**FACE A** 

DRAWN BY: KDS NO. OF SHIPPING SECTIONS **SHIPPING** OPERATING HEAVIEST SECTION 12210 lbs+ [5540] kg+ 8100 lbs+ [3675] kg+ 22610 lbs+ [10260] kg+ WEIGHT WEIGHT WEIGHT