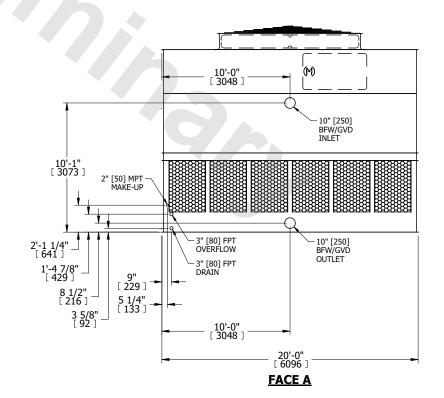

## NOTES:

- 1. (M)- FAN MOTOR LOCATION
- 2. HÉAVIEST SECTION IS UPPER SECTION
- 3. MPT DENOTES MALE PIPE THREAD FPT DENOTES FEMALE PIPE THREAD BFW DENOTES BEVELED FOR WELDING **GVD DENOTES GROOVED** FLG DENOTES FLANGE
- 4. +UNIT WEIGHT DOES NOT INCLUDE ACCESSORIES (SEE ACCESSORY DRAWINGS)
- 5. MAKE-UP WATER PRESSURE 20 psi MIN [137 kPa], 50 psi MAX [344 kPa]
- 6. 3/4" [19MM] DIA. MOUNTING HOLES. REFER TO RECOMMENDED STEEL SUPPORT
- 7. DIMENSIONS LISTED AS FOLLOWS: **ENGLISH FT-IN** [METRIC] [mm]

## **FACE C**

**FACE B PLAN VIEW** 

**FACE D** 

**FACE A** 

DRAWN BY: KDS NO. OF SHIPPING SECTIONS **SHIPPING** OPERATING HEAVIEST SECTION 12210 lbs+ [5540] kg+ 8100 lbs+ [3675] kg+ 22610 lbs+ [10260] kg+ WEIGHT WEIGHT WEIGHT