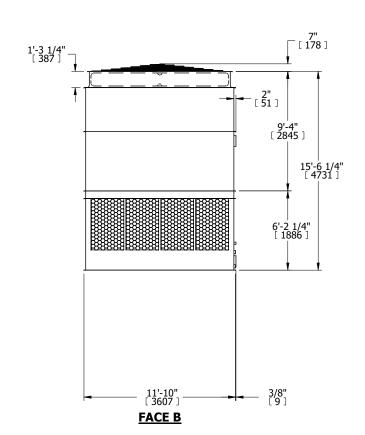

## **FACE C**

**FACE B PLAN VIEW** 

**FACE D** 

**FACE A** 

DRAWN BY: KDS NO. OF SHIPPING SECTIONS **SHIPPING** OPERATING HEAVIEST SECTION 12210 lbs+ [5540] kg+ 8100 lbs+ [3675] kg+ 22610 lbs+ [10260] kg+ WEIGHT WEIGHT WEIGHT