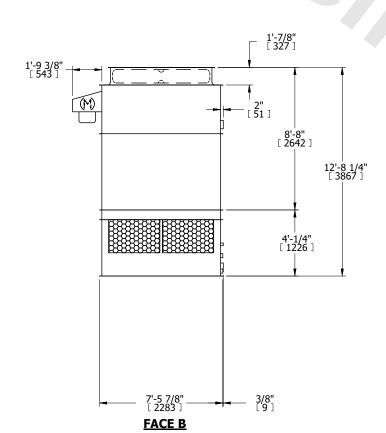

## NOTES:

- 1. (M)- FAN MOTOR LOCATION
- 2. HÉAVIEST SECTION IS UPPER SECTION
- 3. MPT DENOTES MALE PIPE THREAD
  FPT DENOTES FEMALE PIPE THREAD
  BFW DENOTES BEVELED FOR WELDING
  GVD DENOTES GROOVED
  FLG DENOTES FLANGE
- 4. +UNIT WEIGHT DOES NOT INCLUDE ACCESSORIES (SEE ACCESSORY DRAWINGS)
- 5. MAKE-UP WATER PRESSURE 20 psi MIN [137 kPa], 50 psi MAX [344 kPa]
- 6. 3/4" [19MM] DIA. MÖUNTING HOLES. REFER TO RECOMENDED STEEL SUPPORT DRAWING.
- 7. DIMENSIONS LISTED AS FOLLOWS: ENGLISH FT-IN [METRIC] [mm]

FACE D

**FACE A** 

SHIPPING WEIGHT 4050 lbs+ [1840] kg+ OPERATING WEIGHT

6470 lbs+ [2935] kg+

HEAVIEST SECTION WEIGHT

2780 lbs+ [1265] kg+

NO. OF SHIPPING SECTIONS

DRAWN BY: JLG