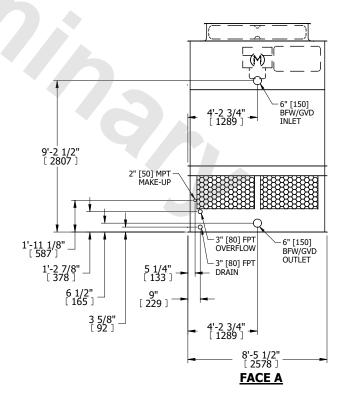

## NOTES:

- 1. (M)- FAN MOTOR LOCATION
- 2. HÉAVIEST SECTION IS UPPER SECTION
- 3. MPT DENOTES MALE PIPE THREAD
  FPT DENOTES FEMALE PIPE THREAD
  BFW DENOTES BEVELED FOR WELDING
  GVD DENOTES GROOVED
  FLG DENOTES FLANGE
- 4. +UNIT WEIGHT DOES NOT INCLUDE ACCESSORIES (SEE ACCESSORY DRAWINGS)
- 5. MAKE-UP WATER PRESSURE 20 psi MIN [137 kPa], 50 psi MAX [344 kPa]
- 6. 3/4" [19MM] DIA. MÖUNTING HOLES. REFER TO RECOMENDED STEEL SUPPORT DRAWING.
- 7. DIMENSIONS LISTED AS FOLLOWS: ENGLISH FT-IN [METRIC] [mm]