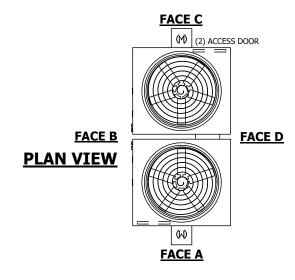

## NOTES:

- 1. (M)- FAN MOTOR LOCATION
- 2. HÉAVIEST SECTION IS UPPER SECTION
- 3. MPT DENOTES MALE PIPE THREAD FPT DENOTES FEMALE PIPE THREAD BFW DENOTES BEVELED FOR WELDING GVD DENOTES GROOVED FLG DENOTES FLANGE
- 4. +UNIT WEIGHT DOES NOT INCLUDE ACCESSORIES (SEE ACCESSORY DRAWINGS)
- 5. MAKE-UP WATER PRESSURE 20 psi MIN [137 kPa], 50 psi MAX [344 kPa]
- 6. 3/4" [19MM] DIA. MOUNTING HOLES.
  REFER TO RECOMMENDED STEEL SUPPORT
  DRAWING
- 7. DIMENSIONS LISTED AS FOLLOWS: ENGLISH FT-IN [METRIC] [mm]