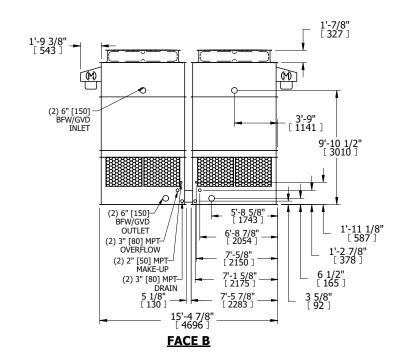

## NOTES:

- 1. (M)- FAN MOTOR LOCATION
- 2. HÉAVIEST SECTION IS UPPER SECTION
- 3. MPT DENOTES MALE PIPE THREAD FPT DENOTES FEMALE PIPE THREAD BFW DENOTES BEVELED FOR WELDING GVD DENOTES GROOVED FLG DENOTES FLANGE
- 4. +UNIT WEIGHT DOES NOT INCLUDE ACCESSORIES (SEE ACCESSORY DRAWINGS)
- 5. MAKE-UP WATER PRESSURE 20 psi MIN [137 kPa], 50 psi MAX [344 kPa]
- 6. 3/4" [19MM] DIA. MOUNTING HOLES.
  REFER TO RECOMMENDED STEEL SUPPORT
  DRAWING
- 7. DIMENSIONS LISTED AS FOLLOWS: ENGLISH FT-IN [METRIC] [mm]

SHIPPING WEIGHT 8200 lbs+ [3720] kg+ OPERATING WEIGHT 13040 lbs+ [5915] kg+ HEAVIEST SECTION WEIGHT 2760 lbs+ [1255] kg+ NO. OF SHIPPING SECTIONS 4 DRAWN BY: JLG