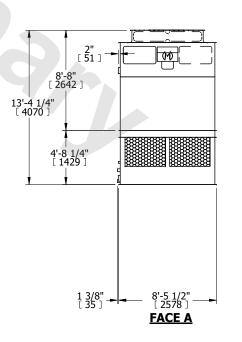

## NOTES:

- 1. (M)- FAN MOTOR LOCATION
- 2. HÉAVIEST SECTION IS UPPER SECTION
- 3. MPT DENOTES MALE PIPE THREAD FPT DENOTES FEMALE PIPE THREAD BFW DENOTES BEVELED FOR WELDING GVD DENOTES GROOVED FLG DENOTES FLANGE
- 4. +UNIT WEIGHT DOES NOT INCLUDE ACCESSORIES (SEE ACCESSORY DRAWINGS)
- 5. MAKE-UP WATER PRESSURE 20 psi MIN [137 kPa], 50 psi MAX [344 kPa]
- 6. 3/4" [19MM] DIA. MOUNTING HOLES.
  REFER TO RECOMMENDED STEEL SUPPORT
  DRAWING
- 7. DIMENSIONS LISTED AS FOLLOWS: ENGLISH FT-IN [METRIC] [mm]

SHIPPING WEIGHT 8200 lbs+ [3720] kg+ OPERATING WEIGHT 13040 lbs+ [5915] kg+ HEAVIEST SECTION WEIGHT 2760 lbs+ [1255] kg+ NO. OF SHIPPING SECTIONS 4 DRAWN BY: JLG