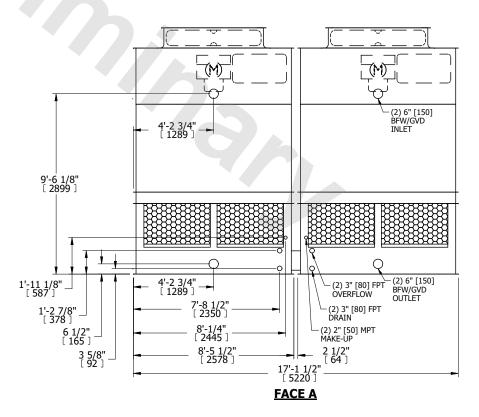

## NOTES:

- 1. (M)- FAN MOTOR LOCATION
- 2. HÉAVIEST SECTION IS UPPER SECTION
- 3. MPT DENOTES MALE PIPE THREAD
  FPT DENOTES FEMALE PIPE THREAD
  BFW DENOTES BEVELED FOR WELDING
  GVD DENOTES GROOVED
  FLG DENOTES FLANGE
- 4. +UNIT WEIGHT DOES NOT INCLUDE ACCESSORIES (SEE ACCESSORY DRAWINGS)
- 5. MAKE-UP WATER PRESSURE 20 psi MIN [137 kPa], 50 psi MAX [344 kPa]
- 3/4" [19MM] DIA. MOUNTING HOLES.
   REFER TO RECOMMENDED STEEL SUPPORT DRAWING
- 7. DIMENSIONS LISTED AS FOLLOWS: ENGLISH FT-IN [METRIC] [mm]

## **FACE A**

 
 SHIPPING WEIGHT
 7160 lbs+ [3250] kg+
 OPERATING WEIGHT
 11240 lbs+ [5100] kg+
 HEAVIEST SECTION WEIGHT
 2430 lbs+ [1105] kg+
 NO. OF SHIPPING SECTIONS