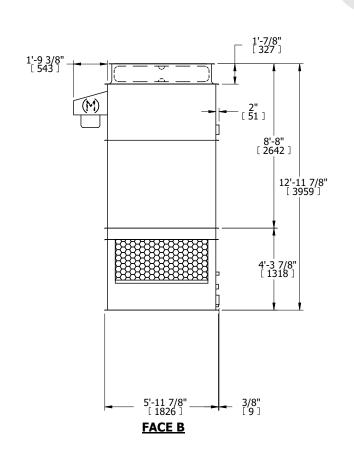

## NOTES:

- 1. (M)- FAN MOTOR LOCATION
- 2. HÉAVIEST SECTION IS UPPER SECTION
- 3. MPT DENOTES MALE PIPE THREAD
  FPT DENOTES FEMALE PIPE THREAD
  BFW DENOTES BEVELED FOR WELDING
  GVD DENOTES GROOVED
  FLG DENOTES FLANGE
- 4. +UNIT WEIGHT DOES NOT INCLUDE ACCESSORIES (SEE ACCESSORY DRAWINGS)
- 5. MAKE-UP WATER PRESSURE 20 psi MIN [137 kPa], 50 psi MAX [344 kPa]
- 3/4" [19MM] DIA. MOUNTING HOLES.
   REFER TO RECOMMENDED STEEL SUPPORT DRAWING
- 7. DIMENSIONS LISTED AS FOLLOWS: ENGLISH FT-IN [METRIC] [mm]