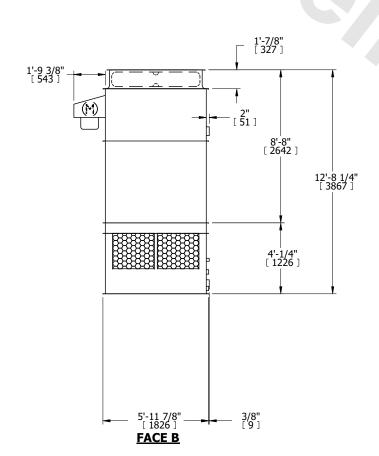

## FACE B

**FACE D** 

**FACE A** 

SHIPPING WEIGHT 3500 lbs+ [1590] kg+ OPERATING WEIGHT

5540 lbs+ [2515] kg+

HEAVIEST SECTION WEIGHT

2370 lbs+ [1080] kg+

NO. OF SHIPPING SECTIONS

## NOTES:

- 1. (M)- FAN MOTOR LOCATION
- 2. HEAVIEST SECTION IS UPPER SECTION
- 3. MPT DENOTES MALE PIPE THREAD FPT DENOTES FEMALE PIPE THREAD BFW DENOTES BEVELED FOR WELDING GVD DENOTES GROOVED FLG DENOTES FLANGE
- 4. +UNIT WEIGHT DOES NOT INCLUDE ACCESSORIES (SEE ACCESSORY DRAWINGS)
- 5. MAKE-UP WATER PRESSURE 20 psi MIN [137 kPa], 50 psi MAX [344 kPa]
- 6. 3/4" [19MM] DIA. MOUNTING HOLES. REFER TO RECOMENDED STEEL SUPPORT DRAWING.
- 7. DIMENSIONS LISTED AS FOLLOWS: ENGLISH FT-IN [METRIC] [mm]