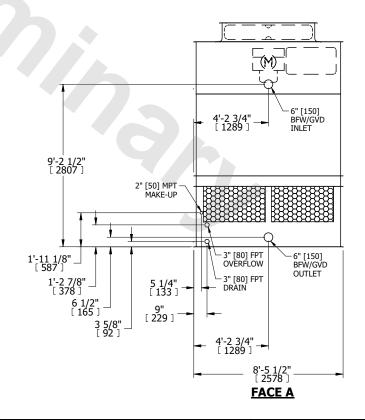

## NOTES:

- 1. (M)- FAN MOTOR LOCATION
- 2. HEAVIEST SECTION IS UPPER SECTION
- 3. MPT DENOTES MALE PIPE THREAD FPT DENOTES FEMALE PIPE THREAD BFW DENOTES BEVELED FOR WELDING GVD DENOTES GROOVED FLG DENOTES FLANGE
- 4. +UNIT WEIGHT DOES NOT INCLUDE ACCESSORIES (SEE ACCESSORY DRAWINGS)
- 5. MAKE-UP WATER PRESSURE 20 psi MIN [137 kPa], 50 psi MAX [344 kPa]
- 6. 3/4" [19MM] DIA. MOUNTING HOLES. REFER TO RECOMENDED STEEL SUPPORT DRAWING.
- 7. DIMENSIONS LISTED AS FOLLOWS: ENGLISH FT-IN [METRIC] [mm]